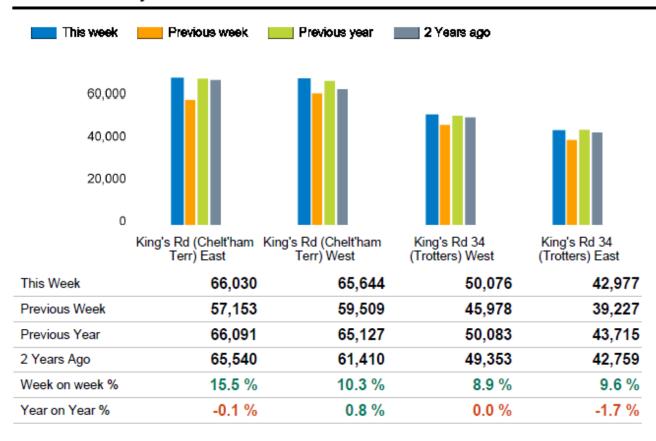

|  |
| Previous<br>week |                |                |                | $\triangle$ | - <u>;</u> ф;- | - <u>;</u> ċ;- | - <u>;</u> ċ;- |  |
|                  | 14°            | 15°            | 17°            | 17°         | 19°            | 22°            | 25°            |  |
| Previous<br>year | •              | •              | •              | •           | ď              | •              | - <u>;</u> ċ;- |  |
|                  | 26°            | 18°            | 21°            | 21°         | 22°            | 22°            | 23°            |  |

### **EAST KINGS ROAD FOOTFALL**

Week 20, 12 May – 18 May 2025



### Footfall Counts by day



### Footfall Counts by week



### **EAST KINGS ROAD FOOTFALL**

Week 20, 12 May – 18 May 2025



#### Footfall Counts by location



# WEST KINGS ROAD FOOTFALL

Week 20, 12 May – 18 May 2025

### KING'S SROAD

### Weekly Footfall Counts

|                                      | Year to date % |       | Year or | n year % | Week on week % |       |  |
|--------------------------------------|----------------|-------|---------|----------|----------------|-------|--|
|                                      | 2025           | 2024  | 2025    | 2024     | 2025           | 2024  |  |
| King's Road, London -<br>Additionals | 5.9%           | 1.8%  | 3.6%    | -1.6%    | 6.6%           | 6.4%  |  |
| Greater London                       | 1.6%           | 0.9%  | -1.6%   | -2.7%    | 2.5%           | 1.1%  |  |
| UK                                   | 1.0%           | -0.7% | -0.5%   | -2.6%    | 1.1%           | -1.1% |  |

Be