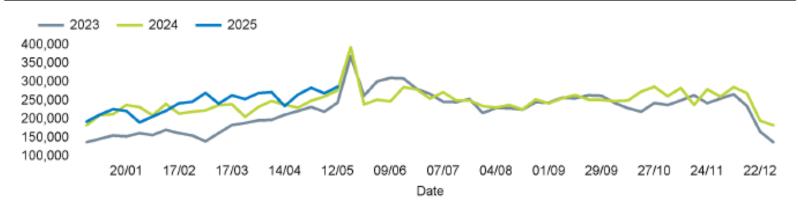

u> ċ;- |     | - <u>;</u> ċ;- | - <u>Ö</u> - | <u>گ</u>     |
|                  | 25°          | 24°            | 24°            | 23° | 18°            | 20°          | 18°          |
| Previous<br>week |              | •              | •              |     | ·ợ:            | -Ò-          | - <u>Ö</u> - |
|                  | 14°          | 15°            | 17°            | 17° | 19°            | 22°          | 25°          |
| Previous<br>year | •            | •              | •              | •   | <u>๕</u>       | •            | - <u>;</u>   |
|                  | 26°          | 18°            | 21°            | 21° | 22°            | 22°          | 23°          |

# WEST KINGS ROAD FOOTFALL

Week 20, 12 May – 18 May 2025



#### Footfall Counts by day



#### Footfall Counts by week



### WEST KINGS ROAD FOOTFALL

Week 20, 12 May – 18 May 2025



### Footfall Counts by location