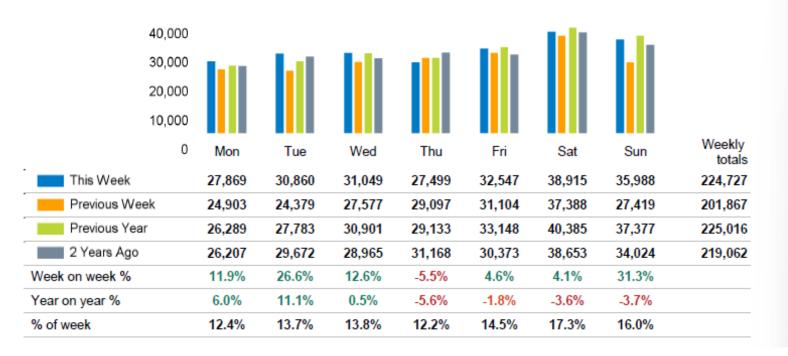

|
|                  | 25°            | 24°            | 24°            | 23°         | 18°            | 20°            | 18°            |  |
| Previous<br>week |                |                |                | $\triangle$ | - <u>;</u> ф;- | - <u>;</u> ċ;- | - <u>;</u> ċ;- |  |
|                  | 14°            | 15°            | 17°            | 17°         | 19°            | 22°            | 25°            |  |
| Previous<br>year | •              | •              | •              | •           | ď              | •              | - <u>;</u> ċ;- |  |
|                  | 26°            | 18°            | 21°            | 21°         | 22°            | 22°            | 23°            |  |

### **EAST KINGS ROAD FOOTFALL**

Week 20, 12 May – 18 May 2025



### Footfall Counts by day



### Footfall Counts by week



### **EAST KINGS ROAD FOOTFALL**

Week 20, 12 May – 18 May 2025



#### Footfall Counts by location



# WEST KINGS ROAD FOOTFALL

Week 20, 12 May – 18 May 2025

### KING'S SROAD

### Weekly Footfall Counts

|                                      | Year to date % |       | Year or | n year % | Week on week % |       |  |
|--------------------------------------|----------------|-------|---------|----------|----------------|-------|--|
|                                      | 2025           | 2024  | 2025    | 2024     | 2025           | 2024  |  |
| King's Road, London -<br>Additionals | 5.9%           | 1.8%  | 3.6%    | -1.6%    | 6.6%           | 6.4%  |  |
| Greater London                       | 1.6%           | 0.9%  | -1.6%   | -2.7%    | 2.5%