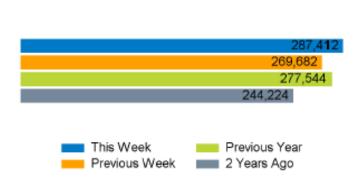

------------------------------------|----------------|-------|---------|----------|----------------|-------|--|
|                                      | 2025           | 2024  | 2025    | 2024     | 2025           | 2024  |  |
| King's Road, London -<br>Additionals | 5.9%           | 1.8%  | 3.6%    | -1.6%    | 6.6%           | 6.4%  |  |
| Greater London                       | 1.6%           | 0.9%  | -1.6%   | -2.7%    | 2.5%           | 1.1%  |  |
| UK                                   | 1.0%           | -0.7% | -0.5%   | -2.6%    | 1.1%           | -1.1% |  |

Benchmark calculations (Year on Year and Week on Week) have been calculated using like for like data sets (only those counters available in both comparison periods) to ensure statistical accuracy

#### Footfall Counts by week



#### Weather

|                  | Mon          | Tue            | Wed            | Thu | Fri            | Sat          | Sun          |
|------------------|--------------|----------------|----------------|-----|----------------|--------------|--------------|
| This week        | - <u>Ö</u> - | - <u>;</u> o;- | - <u>;</u> ċ;- |     | - <u>;</u> ċ;- | - <u>Ö</u> - | <u>گ</u>     |
|                  | 25°          | 24°            | 24°            | 23° | 18°            | 20°          | 18°          |
| Previous<br>week |              | •              | •              |     | ·ợ:            | -Ò-          | - <u>Ö</u> - |
|                  | 14°          | 15°            | 17°            | 17° | 19°            | 22°          | 25°          |
| Previous<br>year | •            | •