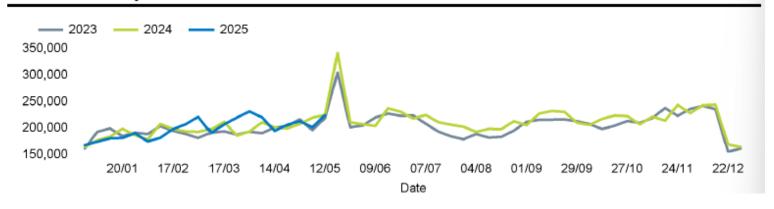

| 24°            | 24°            | 23°         | 18°            | 20°            | 18°            |  |
| Previous<br>week |                |                |                | $\triangle$ | - <u>;</u> ф;- | - <u>;</u> ċ;- | - <u>;</u> ċ;- |  |
|                  | 14°            | 15°            | 17°            | 17°         | 19°            | 22°            | 25°            |  |
| Previous<br>year | •              | •              | •              | •           | ď              | •              | - <u>;</u> ċ;- |  |
|                  | 26°            | 18°            | 21°            | 21°         | 22°            | 22°            | 23°            |  |

### **EAST KINGS ROAD FOOTFALL**

Week 20, 12 May – 18 May 2025



### Footfall Counts by day



### Footfall Counts by week



### **EAST KINGS ROAD FOOTFALL**

Week 20, 12 May – 18 May 2025



#### Footfall Counts by location



# WEST KINGS ROAD FOOTFALL

Week 20, 12 May – 18 May 2025

### KING'S SROAD

### Weekly Footfall Counts

|                                      | Year to date % |       | Year or | n year % | Week on week % |       |  |
|--------------------------------------|----------------|-------|---------|----------|----------------|-------|--|
|                                      | 2025           | 2024  | 2025    | 2024     | 2025           | 2024  |  |
| King's Road, London -<br>Additionals | 5.9%           | 1.8%  | 3.6%    | -1.6%    | 6.6%           | 6.4%  |  |
| Greater London                       | 1.6%           | 0.9%  | -1.6%   | -2.7%    | 2.5%           | 1.1%  |  |
| UK