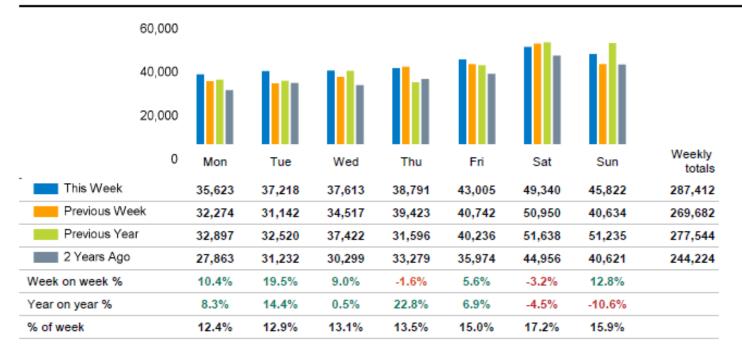

u> - | - <u>;</u> o;- | - <u>;</u> ċ;- |     | - <u>;</u> ċ;- | - <u>Ö</u> - | <u>گ</u>     |
|                  | 25°          | 24°            | 24°            | 23° | 18°            | 20°          | 18°          |
| Previous<br>week |              | •              | •              |     | ·ợ:            | -Ò-          | - <u>Ö</u> - |
|                  | 14°          | 15°            | 17°            | 17° | 19°            | 22°          | 25°          |
| Previous<br>year | •            | •              | •              | •   | <u>๕</u>       | •            | - <u>;</u>   |
|                  | 26°          | 18°            | 21°            | 21° | 22°            | 22°          | 23°          |

# WEST KINGS ROAD FOOTFALL

Week 20, 12 May – 18 May 2025



#### Footfall Counts by day



#### Footfall Counts by week



### WEST KINGS ROAD FOOTFALL

Week 20, 12 May – 18 May 2025



### Footfall Counts by location