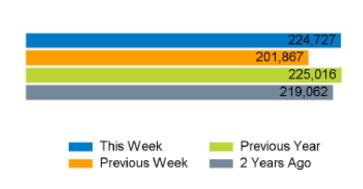

otfall Counts

|                | Year to date % |       | Year or | n year % | Week on week % |       |  |
|----------------|----------------|-------|---------|----------|----------------|-------|--|
|                | 2025           | 2024  | 2025    | 2024     | 2025           | 2024  |  |
| King's Road    | 1.3%           | 1.4%  | -0.1%   | 2.7%     | 11.3%          | 2.3%  |  |
| Greater London | 1.6%           | 0.9%  | -1.6%   | -2.7%    | 2.5%           | 1.1%  |  |
| UK             | 1.0%           | -0.7% | -0.5%   | -2.6%    | 1.1%           | -1.1% |  |

Benchmark calculations (Year on Year and Week on Week) have been calculated using like for like data sets (only those counters available in both comparison periods) to ensure statistical accuracy

### Footfall Counts by week



#### Weather

|                  | Mon            | Tue            | Wed            | Thu         | Fri            | Sat            | Sun            |  |
|------------------|----------------|----------------|----------------|-------------|----------------|----------------|----------------|--|
| This week        | - <u>;</u> ċ;- | - <u>;</u> ċ;- | - <u>;</u> o;- |             | - <u>;</u> o;- | - <u>;</u> ċ;- | ď              |  |
|                  | 25°            | 24°            | 24°            | 23°         | 18°            | 20°            | 18°            |  |
| Previous<br>week |                |                |                | $\triangle$ | - <u>;</u> ф;- | - <u>;</u> ċ;- | - <u>;</u> ċ;- |  |
|                  | 14°            | 15°            | 17°            | 17°