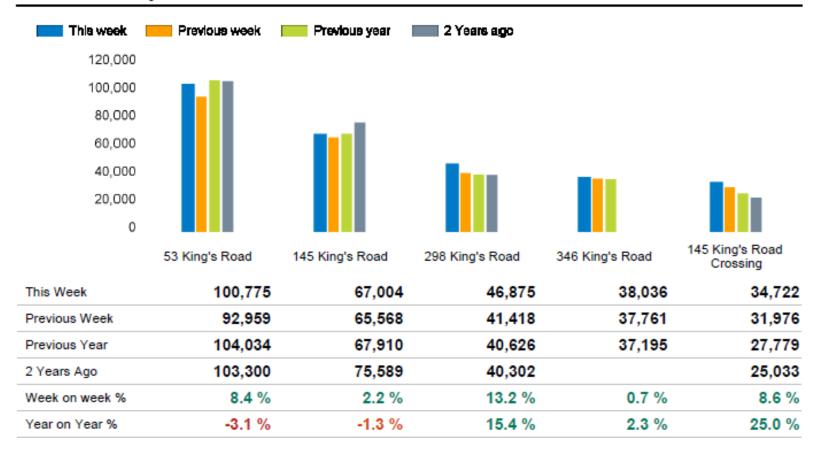

24°            | 24°            | 23° | 18°            | 20°          | 18°          |
| Previous<br>week |              | •              | •              |     | ·ợ:            | -Ò-          | - <u>Ö</u> - |
|                  | 14°          | 15°            | 17°            | 17° | 19°            | 22°          | 25°          |
| Previous<br>year | •            | •              | •              | •   | <u>๕</u>       | •            | - <u>;</u>   |
|                  | 26°          | 18°            | 21°            | 21° | 22°            | 22°          | 23°          |

# WEST KINGS ROAD FOOTFALL

Week 20, 12 May – 18 May 2025



#### Footfall Counts by day



#### Footfall Counts by week



### WEST KINGS ROAD FOOTFALL

Week 20, 12 May – 18 May 2025



### Footfall Counts by location