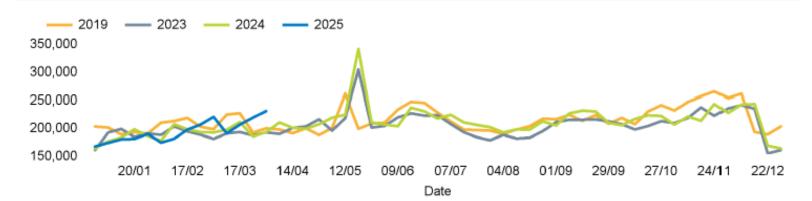

| - <u>;</u> ċ;- | - <u>;</u> ċ;- | -Ò- | - <u>;</u> ċ;- | ·Ò-            |
|                  | 17°     | 17°            | 17°            | 19°            | 22° | 22°            | 15°            |
| Previous<br>week | •       | •              | •              | ď              | ď   | - <u>;</u> ċ;- | - <u>;</u> ċ;- |
|                  | 14°     | 15°            | 18°            | 18°            | 15° | 15°            | 17°            |
| Previous<br>year | <u></u> | •              | •              | •              | •   | ජ්             | •              |
|                  | 14°     | 15°            | 15°            | 16°            | 17° | 19°            | 19°            |

# **FOOTFALL**

Week 14, 31 March – 06 April 2025



## Footfall Counts by day



#### Footfall Counts by week