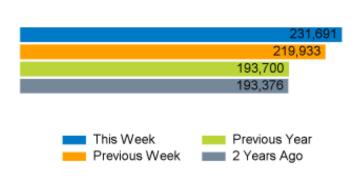

otfall Counts

|                | Year to date % |       | Year on year % |       | Week on week % |      |
|----------------|----------------|-------|----------------|-------|----------------|------|
|                | 2025           | 2024  | 2025           | 2024  | 2025           | 2024 |
| King's Road    | 2.1%           | 0.6%  | 19.6%          | 0.2%  | 5.3%           | 4.1% |
| Greater London | 1.5%           | 0.6%  | 5.7%           | -2.7% | 1.8%           | 4.2% |
| UK             | 0.7%           | -1.2% | 5.8%           | -5.8% | 2.1%           | 2.0% |

Benchmark calculations (Year on Year and Week on Week) have been calculated using like for like data sets (only those counters available in both comparison periods) to ensure statistical accuracy

### Footfall Counts by week



#### Weather

|                  | Mon     | Tue            | Wed            | Thu            | Fri | Sat            | Sun            |
|------------------|---------|----------------|----------------|----------------|-----|----------------|----------------|
| This week        | -Ò-     | -; <b>ċ</b> ;- | - <u>;</u> ċ;- | - <u>;</u> ċ;- | -Ò- | - <u>;</u> ċ;- | ·Ò-            |
|                  | 17°     | 17°            | 17°            | 19°            | 22° | 22°            | 15°            |
| Previous<br>week | •       | •              | •              | ď              | ď   | - <u>;</u> ċ;- | - <u>;</u> ċ;- |
|                  | 14°     | 15°            | 18°            | 18°            | 15° | 15°            | 17°            |
| Previous<br>year | <u></u> | •              | •