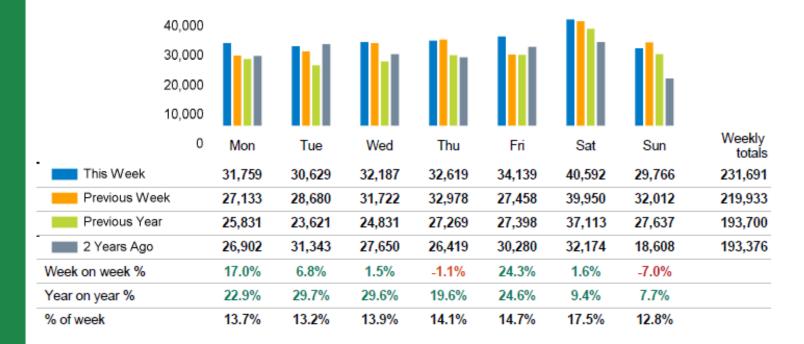

| -Ò-     | -; <b>ċ</b> ;- | - <u>;</u> ċ;- | - <u>;</u> ċ;- | -Ò- | - <u>;</u> ċ;- | ·Ò-            |
|                  | 17°     | 17°            | 17°            | 19°            | 22° | 22°            | 15°            |
| Previous<br>week | •       | •              | •              | ď              | ď   | - <u>;</u> ċ;- | - <u>;</u> ċ;- |
|                  | 14°     | 15°            | 18°            | 18°            | 15° | 15°            | 17°            |
| Previous<br>year | <u></u> | •              | •              | •              | •   | ජ්             | •              |
|                  | 14°     | 15°            | 15°            | 16°            | 17° | 19°            | 19°            |

# **FOOTFALL**

Week 14, 31 March – 06 April 2025



## Footfall Counts by day



#### Footfall Counts by week