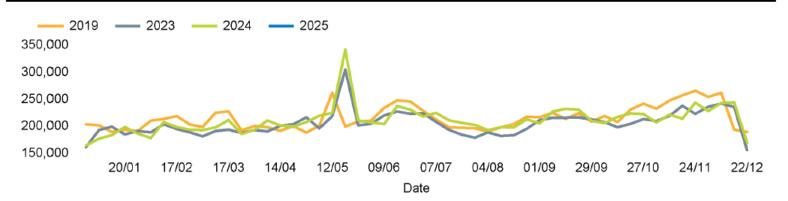

-------|----------------|------|----------------|------|----------------|-------|
|                | 2025           | 2024 | 2025           | 2024 | 2025           | 2024  |
| King's Road    | 2.1%           | 1.9% | 2.1%           | 1.9% | -0.9%          | 5.7%  |
| Greater London | 14.5%          | 6.7% | 14.5%          | 6.7% | -4.1%          | -8.0% |
| UK             | 5.9%           | 0.6% | 5.9%           | 0.6% | -7.3%          | -3.2% |

Benchmark calculations (Year on Year and Week on Week) have been calculated using like for like data sets (only those counters available in both comparison periods) to ensure statistical accuracy

## Footfall Counts by week



#### Weather



# **FOOTFALL**

Week 1, 30 Dec - 05 Jan 2025



## Footfall Counts by day



### Footfall Counts by week