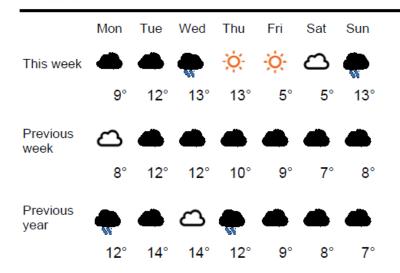

ts**

|                | Year to date % |      | Year on year % |      | Week on week % |       |
|----------------|----------------|------|----------------|------|----------------|-------|
|                | 2025           | 2024 | 2025           | 2024 | 2025           | 2024  |
| King's Road    | 2.1%           | 1.9% | 2.1%           | 1.9% | -0.9%          | 5.7%  |
| Greater London | 14.5%          | 6.7% | 14.5%          | 6.7% | -4.1%          | -8.0% |
| UK             | 5.9%           | 0.6% | 5.9%           | 0.6% | -7.3%          | -3.2% |

Benchmark calculations (Year on Year and Week on Week) have been calculated using like for like data sets (only those counters available in both comparison periods) to ensure statistical accuracy

## Footfall Counts by week



#### Weather



# **FOOTFALL**

Week 1, 30 Dec - 05 Jan 2025



## Footfall Counts by day



### Footfall Counts by week