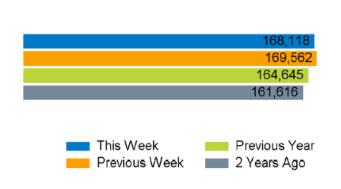

ly Footfall Counts**

|                | Year to date % |      | Year on year % |      | Week on week % |       |
|----------------|----------------|------|----------------|------|----------------|-------|
|                | 2025           | 2024 | 2025           | 2024 | 2025           | 2024  |
| King's Road    | 2.1%           | 1.9% | 2.1%           | 1.9% | -0.9%          | 5.7%  |
| Greater London | 14.5%          | 6.7% | 14.5%          | 6.7% | -4.1%          | -8.0% |
| UK             | 5.9%           | 0.6% | 5.9%           | 0.6% | -7.3%          | -3.2% |

Benchmark calculations (Year on Year and Week on Week) have been calculated using like for like data sets (only those counters available in both comparison periods) to ensure statistical accuracy

## Footfall Counts by week



#### Weather



# **FOOTFALL**

Week 1, 30 Dec - 05 Jan 2025



## Footfall Counts by day



### Footfall Counts by week