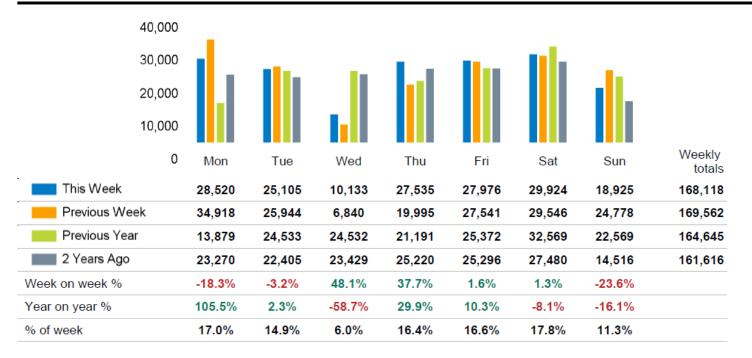

on week % |       |
|----------------|----------------|------|----------------|------|----------------|-------|
|                | 2025           | 2024 | 2025           | 2024 | 2025           | 2024  |
| King's Road    | 2.1%           | 1.9% | 2.1%           | 1.9% | -0.9%          | 5.7%  |
| Greater London | 14.5%          | 6.7% | 14.5%          | 6.7% | -4.1%          | -8.0% |
| UK             | 5.9%           | 0.6% | 5.9%           | 0.6% | -7.3%          | -3.2% |

Benchmark calculations (Year on Year and Week on Week) have been calculated using like for like data sets (only those counters available in both comparison periods) to ensure statistical accuracy

## Footfall Counts by week



#### Weather



# **FOOTFALL**

Week 1, 30 Dec - 05 Jan 2025



## Footfall Counts by day



### Footfall Counts by week