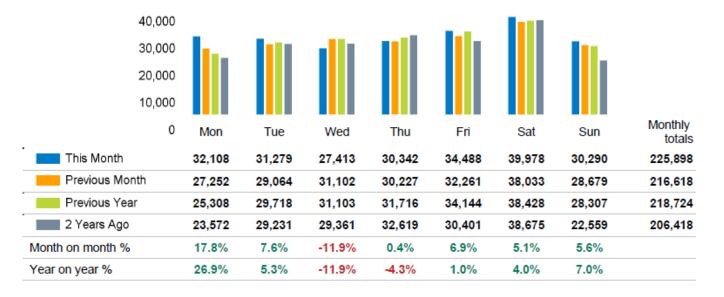

### Footfall Counts by day

The figures shown below are calculated using weekly averages.