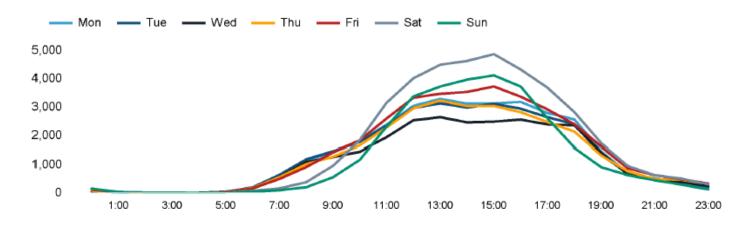

### Footfall Counts by hour

The figures shown below are calculated using a weekly average