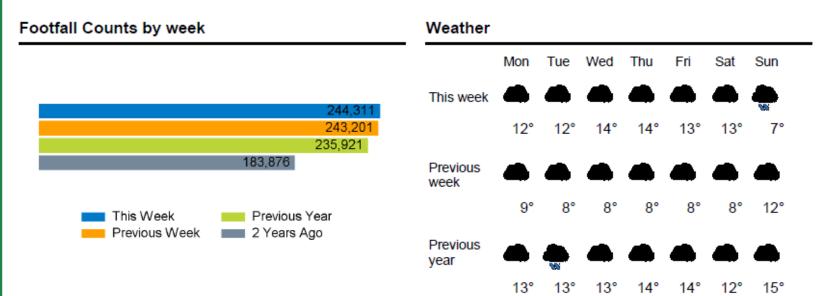

| Year to date % |       | Year on year % |       | Week on week % |               |
|----------------|----------------|-------|----------------|-------|----------------|---------------|
|                | 2024           | 2023  | 2024           | 2023  | 2024           | 2023          |
| King's Road    | 2.9%           | -1.5% | 3.6%           | 28.3% | 0.5%           | <b>-2.6</b> % |
| Greater London | 0.5%           | 7.5%  | <b>-2.6%</b>   | 17.6% | -0.8%          | 1.7%          |
| UK             | -0.8%          | 3.5%  | -3.9%          | 13.8% | <b>-1.2</b> %  | 2.5%          |

Benchmark calculations (Year on Year and Week on Week) have been calculated using like for like data sets (only those counters available in both comparison periods) to ensure statistical accuracy





King's Road Partnership

**FOOTFALL** Week 51, 16 Dec - 22 Dec 2024 Footfall Counts by day



## Footfall Counts by week