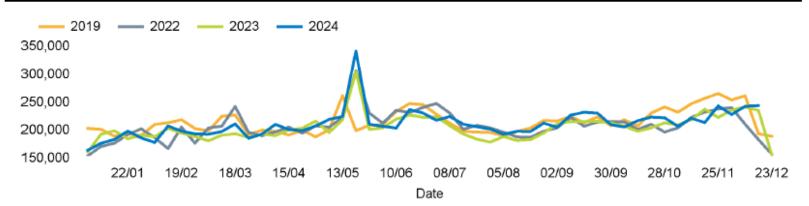

|-------|----------------|-------|----------------|---------------|
|                | 2024           | 2023  | 2024           | 2023  | 2024           | 2023          |
| King's Road    | 2.9%           | -1.5% | 3.6%           | 28.3% | 0.5%           | <b>-2.6</b> % |
| Greater London | 0.5%           | 7.5%  | <b>-2.6%</b>   | 17.6% | -0.8%          | 1.7%          |
| UK             | -0.8%          | 3.5%  | -3.9%          | 13.8% | <b>-1.2</b> %  | 2.5%          |

Benchmark calculations (Year on Year and Week on Week) have been calculated using like for like data sets (only those counters available in both comparison periods) to ensure statistical accuracy





King's Road Partnership

**FOOTFALL** Week 51, 16 Dec - 22 Dec 2024 Footfall Counts by day



## Footfall Counts by week