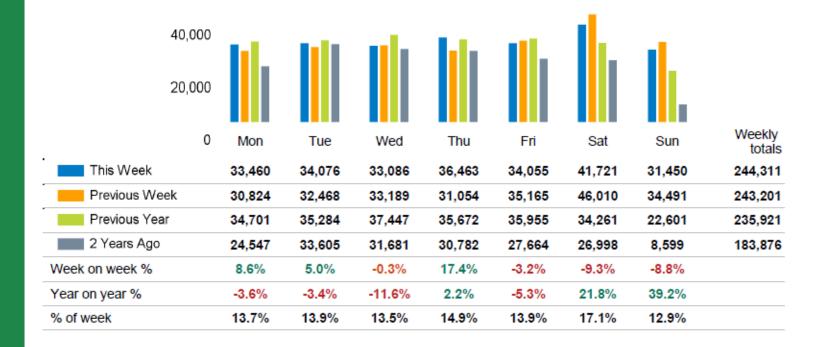

-------------|----------------|-------|----------------|-------|----------------|---------------|
|                | 2024           | 2023  | 2024           | 2023  | 2024           | 2023          |
| King's Road    | 2.9%           | -1.5% | 3.6%           | 28.3% | 0.5%           | <b>-2.6</b> % |
| Greater London | 0.5%           | 7.5%  | <b>-2.6%</b>   | 17.6% | -0.8%          | 1.7%          |
| UK             | -0.8%          | 3.5%  | -3.9%          | 13.8% | <b>-1.2</b> %  | 2.5%          |

Benchmark calculations (Year on Year and Week on Week) have been calculated using like for like data sets (only those counters available in both comparison periods) to ensure statistical accuracy





King's Road Partnership

**FOOTFALL** Week 51, 16 Dec - 22 Dec 2024 Footfall Counts by day



## Footfall Counts by week