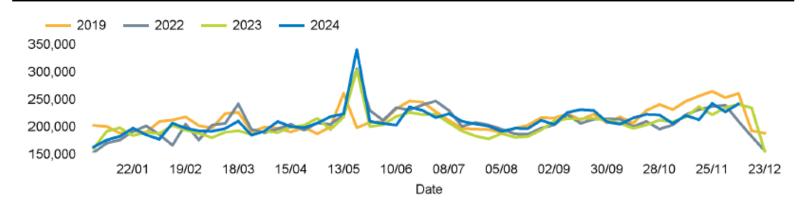

both comparison periods) to ensure statistical accuracy

## Footfall Counts by week



#### Weather

|                  | Mon | Tue | Wed | Thu | Fri            | Sat | Sun |
|------------------|-----|-----|-----|-----|----------------|-----|-----|
| This week        |     |     |     |     |                |     |     |
|                  | 9°  | 8°  | 8°  | 8°  | 8°             | 8°  | 12° |
| Previous<br>week | •   | •   | •   | •   | - <u>;</u> ф;- | •   | •   |
|                  | 13° | 12° | 10° | 15° | 15°            | 13° | 13° |
| Previous<br>year | •   | •   | •   | •   | •              | •   | •   |
|                  | 12° | 12° | 12° | 9°  | 9°             | 11° | 11° |

# **FOOTFALL**

Week 50, 09 Dec - 15 Dec 2024



## Footfall Counts by day



# Footfall Counts by week