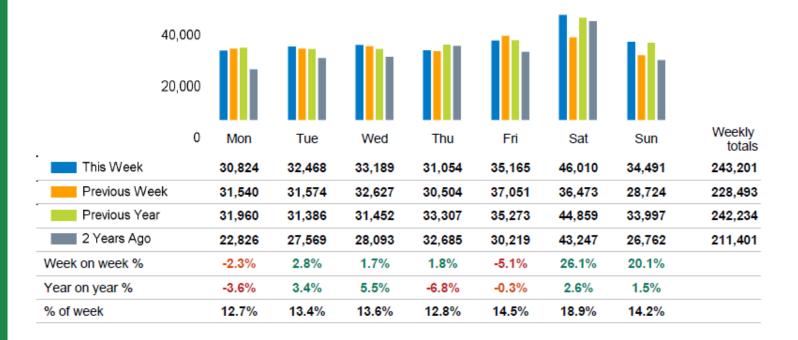

y those counters available in both comparison periods) to ensure statistical accuracy

## Footfall Counts by week



#### Weather

|                  | Mon | Tue | Wed | Thu | Fri            | Sat | Sun |
|------------------|-----|-----|-----|-----|----------------|-----|-----|
| This week        |     |     |     |     |                |     |     |
|                  | 9°  | 8°  | 8°  | 8°  | 8°             | 8°  | 12° |
| Previous<br>week | •   | •   | •   | •   | - <u>;</u> ф;- | •   | •   |
|                  | 13° | 12° | 10° | 15° | 15°            | 13° | 13° |
| Previous<br>year | •   | •   | •   | •   | •              | •   | •   |
|                  | 12° | 12° | 12° | 9°  | 9°             | 11° | 11° |

# **FOOTFALL**

Week 50, 09 Dec - 15 Dec 2024



## Footfall Counts by day



# Footfall Counts by week