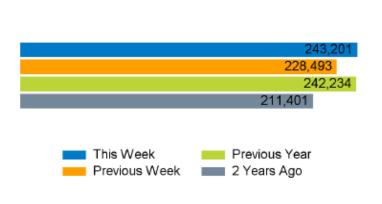

ootfall Counts

|                | Year to date % |       | Year on year % |       | Week on week % |      |
|----------------|----------------|-------|----------------|-------|----------------|------|
|                | 2024           | 2023  | 2024           | 2023  | 2024           | 2023 |
| King's Road    | 2.9%           | -2.0% | 0.4%           | 14.6% | 6.4%           | 2.5% |
| Greater London | 0.6%           | 7.2%  | -0.5%          | 22.7% | 6.7%           | 3.5% |
| UK             | -0.8%          | 3.3%  | -0.9%          | 15.9% | 10.2%          | 8.1% |

Benchmark calculations (Year on Year and Week on Week) have been calculated using like for like data sets (only those counters available in both comparison periods) to ensure statistical accuracy

## Footfall Counts by week



#### Weather

|                  | Mon | Tue | Wed | Thu | Fri            | Sat | Sun |
|------------------|-----|-----|-----|-----|----------------|-----|-----|
| This week        |     |     |     |     |                |     |     |
|                  | 9°  | 8°  | 8°  | 8°  | 8°             | 8°  | 12° |
| Previous<br>week | •   | •   | •   | •   | - <u>;</u> ф;- | •   | •   |
|                  | 13° | 12° | 10° | 15° | 15°            | 13° | 13° |
| Previous<br>year | •   | •   | •   | •   | •              | •   | •   |
|                  | 12° | 12° | 12° | 9°  | 9°             | 11° | 11° |

# **FOOTFALL**

Week 50, 09 Dec - 15 Dec 2024



## Footfall Counts by day



# Footfall Counts by week