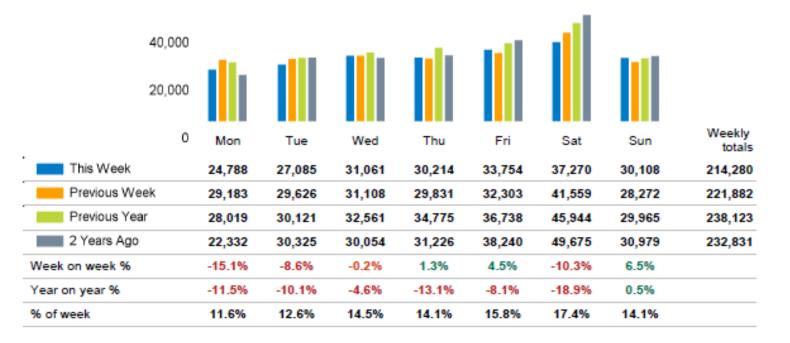

k



#### Weather

|                  | Mon | Tue | Wed | Thu         | Fri    | Sat            | Sun |  |
|------------------|-----|-----|-----|-------------|--------|----------------|-----|--|
| This week        |     | -   | Ò.  | $\triangle$ | $\Box$ | •              |     |  |
|                  | 11° | 12° | 12° | 6°          | 8°     | 15°            | 17° |  |
| Previous<br>week | ď   | •   |     | •           | •      | •              | •   |  |
|                  | 12° | 13° | 13° | 12°         | 12°    | 11°            | 11° |  |
| Previous<br>year | •   | •   |     | •           | •      | - <u>;</u> ¢;- | •   |  |
|                  | 14° | 12° | 11° | 14°         | 14°    | 11°            | 9°  |  |

# **FOOTFALL**

Week 47, 18 Nov - 24 Nov 2024



## Footfall Counts by day



### Footfall Counts by week