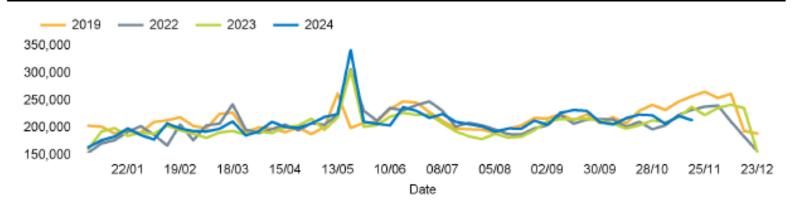

| Mon | Tue | Wed | Thu         | Fri    | Sat            | Sun |  |
|------------------|-----|-----|-----|-------------|--------|----------------|-----|--|
| This week        |     | -   | Ò.  | $\triangle$ | $\Box$ | •              |     |  |
|                  | 11° | 12° | 12° | 6°          | 8°     | 15°            | 17° |  |
| Previous<br>week | ď   | •   |     | •           | •      | •              | •   |  |
|                  | 12° | 13° | 13° | 12°         | 12°    | 11°            | 11° |  |
| Previous<br>year | •   | •   |     | •           | •      | - <u>;</u> ¢;- | •   |  |
|                  | 14° | 12° | 11° | 14°         | 14°    | 11°            | 9°  |  |

# **FOOTFALL**

Week 47, 18 Nov - 24 Nov 2024



## Footfall Counts by day



### Footfall Counts by week