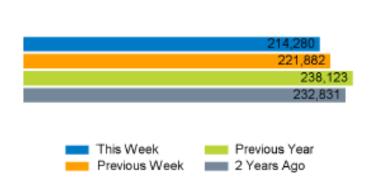

Nov 2024

# KING'S SROAD

## Weekly Footfall Counts

|                | Year to date % |       | Year on | year % | Week on week % |      |
|----------------|----------------|-------|---------|--------|----------------|------|
|                | 2024           | 2023  | 2024    | 2023   | 2024           | 2023 |
| King's Road    | 3.0%           | -2.3% | -10.0%  | 2.3%   | -3.4%          | 8.6% |
| Greater London | 0.6%           | 7.5%  | -15.1%  | 3.7%   | -5.3%          | 9.1% |
| UK             | -0.9%          | 3.5%  | -15.3%  | 2.6%   | -8.9%          | 8.5% |

Benchmark calculations (Year on Year and Week on Week) have been calculated using like for like data sets (only those counters available in both comparison periods) to ensure statistical accuracy

# Footfall Counts by week



#### Weather

|                  | Mon | Tue | Wed | Thu         | Fri    | Sat            | Sun |  |
|------------------|-----|-----|-----|-------------|--------|----------------|-----|--|
| This week        |     | -   | Ò.  | $\triangle$ | $\Box$ | •              |     |  |
|                  | 11° | 12° | 12° | 6°          | 8°     | 15°            | 17° |  |
| Previous<br>week | ď   | •   |     | •           | •      | •              | •   |  |
|                  | 12° | 13° | 13° | 12°         | 12°    | 11°            | 11° |  |
| Previous<br>year | •   | •   |     | •           | •      | - <u>;</u> ¢;- | •   |  |
|                  | 14° | 12° | 11° | 14°         | 14°    | 11°            | 9°  |  |

# **FOOTFALL**

Week 47, 18 Nov - 24 Nov 2024



## Footfall Counts by day



#