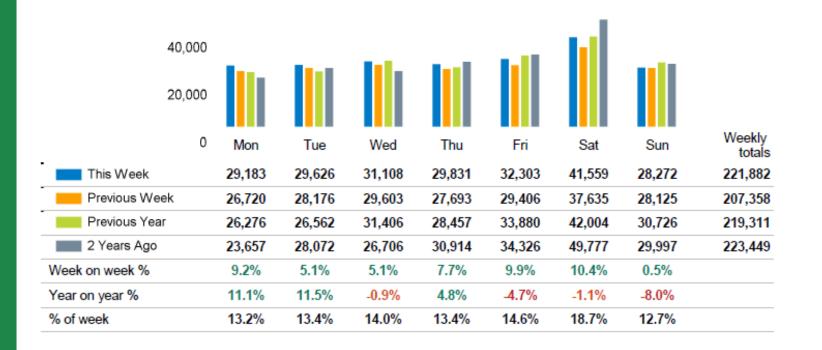

% |       | Week on week % |      |
|----------------|----------------|-------|----------------|-------|----------------|------|
|                | 2024           | 2023  | 2024           | 2023  | 2024           | 2023 |
| King's Road    | 3.3%           | -2.4% | 1.2%           | -1.9% | 7.0%           | 4.4% |
| Greater London | 1.0%           | 7.5%  | -0.4%          | -0.5% | 5.3%           | 4.4% |
| UK             | -0.5%          | 3.5%  | 1.6%           | -1.6% | 3.3%           | 3.5% |

Benchmark calculations (Year on Year and Week on Week) have been calculated using like for like data sets (only those counters available in both comparison periods) to ensure statistical accuracy





King's Road Partnership

## FOOTFALL

Week 46, 11 Nov - 17 Nov 2024

### Footfall Counts by day



#### Footfall Counts by week



KING'S SROAD