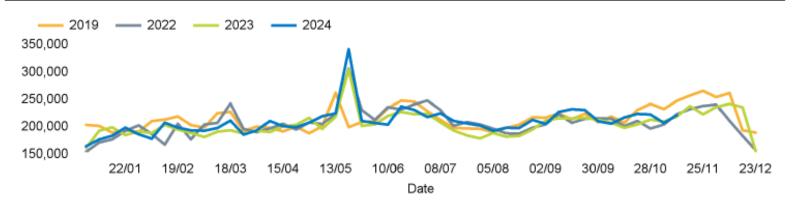

|
|----------------|----------------|-------|----------------|-------|----------------|------|
|                | 2024           | 2023  | 2024           | 2023  | 2024           | 2023 |
| King's Road    | 3.3%           | -2.4% | 1.2%           | -1.9% | 7.0%           | 4.4% |
| Greater London | 1.0%           | 7.5%  | -0.4%          | -0.5% | 5.3%           | 4.4% |
| UK             | -0.5%          | 3.5%  | 1.6%           | -1.6% | 3.3%           | 3.5% |

Benchmark calculations (Year on Year and Week on Week) have been calculated using like for like data sets (only those counters available in both comparison periods) to ensure statistical accuracy





King's Road Partnership

## FOOTFALL

Week 46, 11 Nov - 17 Nov 2024

### Footfall Counts by day



#### Footfall Counts by week



KING'S SROAD