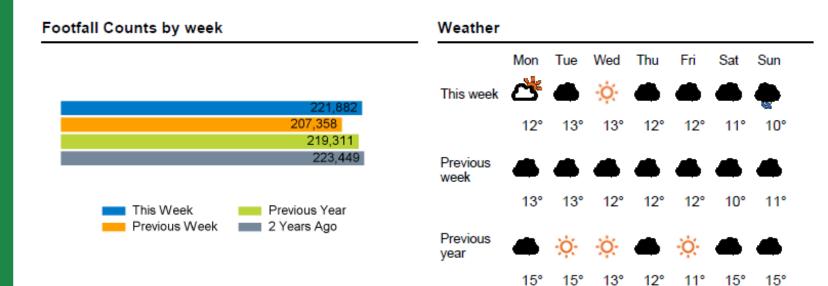

- 17 Nov 2024

### Weekly Footfall Counts

|                | Year to date % |       | Year on year % |       | Week on week % |      |
|----------------|----------------|-------|----------------|-------|----------------|------|
|                | 2024           | 2023  | 2024           | 2023  | 2024           | 2023 |
| King's Road    | 3.3%           | -2.4% | 1.2%           | -1.9% | 7.0%           | 4.4% |
| Greater London | 1.0%           | 7.5%  | -0.4%          | -0.5% | 5.3%           | 4.4% |
| UK             | -0.5%          | 3.5%  | 1.6%           | -1.6% | 3.3%           | 3.5% |

Benchmark calculations (Year on Year and Week on Week) have been calculated using like for like data sets (only those counters available in both comparison periods) to ensure statistical accuracy





King's Road Partnership

## FOOTFALL

Week 46, 11 Nov - 17 Nov 2024

### Footfall Counts by day



#### Footfall Counts by week



KING'S SROAD