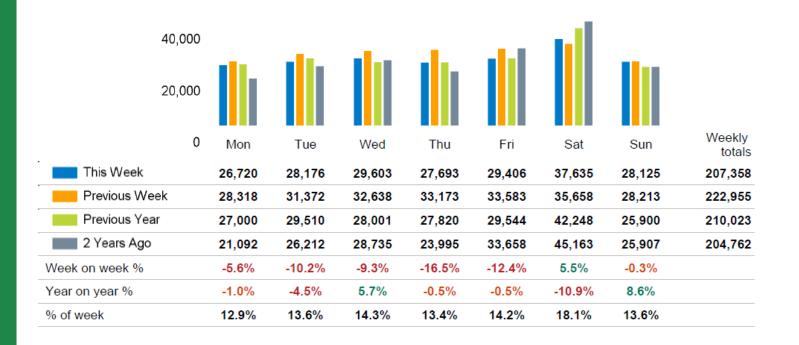

ar % |       | Week on week % |       |
|----------------|----------------|-------|----------------|-------|----------------|-------|
|                | 2024           | 2023  | 2024           | 2023  | 2024           | 2023  |
| King's Road    | 3.4%           | -2.4% | -1.3%          | 2.6%  | -7.0%          | -1.7% |
| Greater London | 1.0%           | 7.8%  | 0.1%           | -3.5% | -8.5%          | 0.0%  |
| UK             | -0.6%          | 3.6%  | 2.2%           | -5.6% | -7.8%          | -0.6% |

Benchmark calculations (Year on Year and Week on Week) have been calculated using like for like data sets (only those counters available in both comparison periods) to ensure statistical accuracy





King's Road Partnership

FOOTFALL Week 45, 04 Nov - 10 Nov 2024 Footfall Counts by day



## Footfall Counts by week