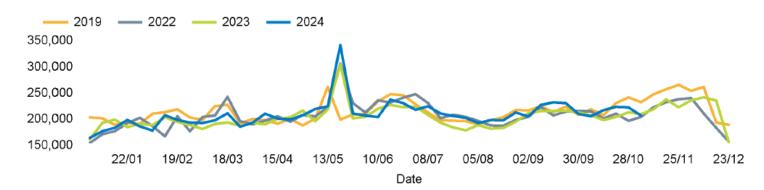

|       |
|----------------|----------------|-------|----------------|-------|----------------|-------|
|                | 2024           | 2023  | 2024           | 2023  | 2024           | 2023  |
| King's Road    | 3.4%           | -2.4% | -1.3%          | 2.6%  | -7.0%          | -1.7% |
| Greater London | 1.0%           | 7.8%  | 0.1%           | -3.5% | -8.5%          | 0.0%  |
| UK             | -0.6%          | 3.6%  | 2.2%           | -5.6% | -7.8%          | -0.6% |

Benchmark calculations (Year on Year and Week on Week) have been calculated using like for like data sets (only those counters available in both comparison periods) to ensure statistical accuracy





King's Road Partnership

FOOTFALL Week 45, 04 Nov - 10 Nov 2024 Footfall Counts by day



## Footfall Counts by week