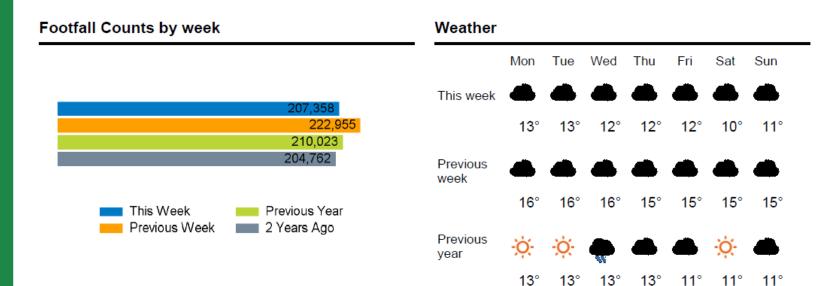

Nov 2024

## Weekly Footfall Counts

|                | Year to date % |       | Year on year % |       | Week on week % |       |
|----------------|----------------|-------|----------------|-------|----------------|-------|
|                | 2024           | 2023  | 2024           | 2023  | 2024           | 2023  |
| King's Road    | 3.4%           | -2.4% | -1.3%          | 2.6%  | -7.0%          | -1.7% |
| Greater London | 1.0%           | 7.8%  | 0.1%           | -3.5% | -8.5%          | 0.0%  |
| UK             | -0.6%          | 3.6%  | 2.2%           | -5.6% | -7.8%          | -0.6% |

Benchmark calculations (Year on Year and Week on Week) have been calculated using like for like data sets (only those counters available in both comparison periods) to ensure statistical accuracy





King's Road Partnership

FOOTFALL Week 45, 04 Nov - 10 Nov 2024 Footfall Counts by day



## Footfall Counts by week