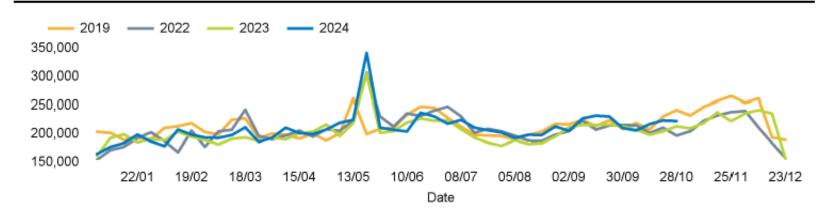

curacy

## Footfall Counts by week



#### Weather

|                  | Mon    | Tue    | Wed | Thu | Fri | Sat      | Sun      |
|------------------|--------|--------|-----|-----|-----|----------|----------|
| This week        | •      | •      | •   | •   | 4   | 4        | •        |
|                  | 16°    | 16°    | 16° | 15° | 15° | 15°      | 15°      |
| Previous<br>week |        | $\Box$ | •   | ÷Ċ. | •   | •        | -Ò-      |
|                  | 18°    | 17°    | 17° | 18° | 18° | 17°      | 16°      |
| Previous<br>year | $\Box$ | •      | •   | •   | •   | <b>*</b> | <u>گ</u> |
|                  | 15°    | 15°    | 15° | 14° | 14° | 14°      | 13°      |

## **FOOTFALL**

Week 44, 2024 28 Oct – 03 Nov 2024



### Footfall Counts by day



#### Footfall Counts by week