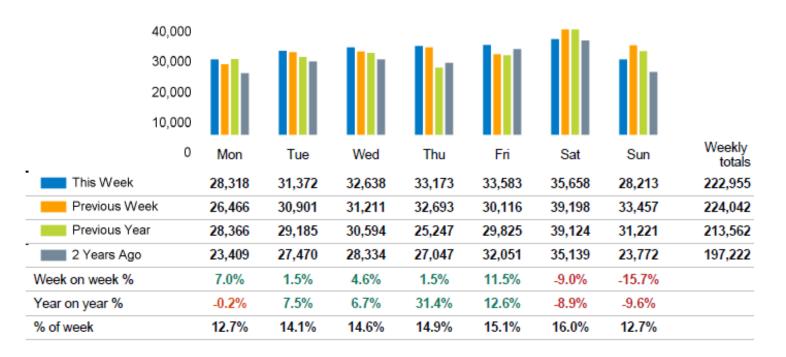

eriods) to ensure statistical accuracy

## Footfall Counts by week



#### Weather

|                  | Mon    | Tue    | Wed | Thu | Fri | Sat      | Sun      |
|------------------|--------|--------|-----|-----|-----|----------|----------|
| This week        | •      | •      | •   | •   | 4   | 4        | •        |
|                  | 16°    | 16°    | 16° | 15° | 15° | 15°      | 15°      |
| Previous<br>week |        | $\Box$ | •   | ÷Ċ. | •   | •        | -Ò-      |
|                  | 18°    | 17°    | 17° | 18° | 18° | 17°      | 16°      |
| Previous<br>year | $\Box$ | •      | •   | •   | •   | <b>*</b> | <u>گ</u> |
|                  | 15°    | 15°    | 15° | 14° | 14° | 14°      | 13°      |

## **FOOTFALL**

Week 44, 2024 28 Oct – 03 Nov 2024



### Footfall Counts by day



#### Footfall Counts by week