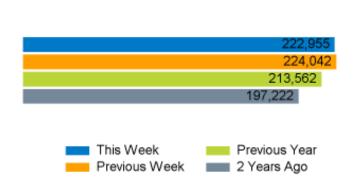

## Weekly Footfall Counts

|                | Year to date % |       | Year or | ı year % | Week on week % |       |
|----------------|----------------|-------|---------|----------|----------------|-------|
|                | 2024           | 2023  | 2024    | 2023     | 2024           | 2023  |
| King's Road    | 3.5%           | -2.5% | 4.4%    | 8.3%     | -0.5%          | 4.3%  |
| Greater London | 1.1%           | 8.0%  | 13.5%   | 2.3%     | 2.5%           | -6.5% |
| UK             | -0.6%          | 3.9%  | 11.3%   | 1.1%     | 3.8%           | -6.3% |

## Footfall Counts by week