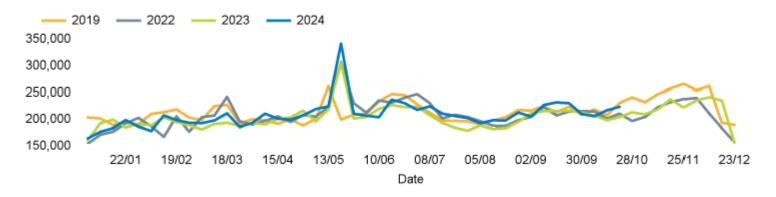

| Mon         | Tue         | Wed | Thu            | Fri      | Sat | Sun |   |
| This week        | $\triangle$ | $\triangle$ | •   | - <u>;</u> ċ;- | •        | 4   | Ò.  |   |
|                  | 18°         | 17°         | 17° | 18°            | 18°      | 17° | 16° |   |
| Previous<br>week | •           | •           | •   | ď              | <b>=</b> | •   | •   |   |
|                  | 12°         | 18°         | 22° | 22°            | 18°      | 17° | 18° |   |
| Previous<br>year |             | •           | •   | $\Box$         | •        | •   |     |   |
|                  | 16°         | 15°         | 15° | 16°            | 16°      | 15° | 15° |   |

# **FOOTFALL**

Week 43, 2024 21 Oct – 27 Oct 2024



## Footfall Counts by day



#### Footfall Counts by week