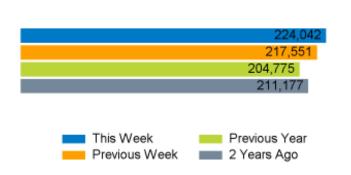

4

# KING'S SROAD

## Weekly Footfall Counts

|                | Year to date % |       | Year o | n year % | Week on week % |      |
|----------------|----------------|-------|--------|----------|----------------|------|
|                | 2024           | 2023  | 2024   | 2023     | 2024           | 2023 |
| King's Road    | 3.5%           | -2.7% | 9.4%   | -3.0%    | 3.0%           | 3.1% |
| Greater London | 0.8%           | 8.2%  | 3.9%   | -6.8%    | 5.3%           | 6.5% |
| UK             | -0.9%          | 3.9%  | 1.0%   | -6.2%    | 6.2%           | 8.3% |

Benchmark calculations (Year on Year and Week on Week) have been calculated using like for like data sets (only those counters available in both comparison periods) to ensure statistical accuracy

## Footfall Counts by week



#### Weather

|                  |             |             |     |                |          |     |     | _ |
|------------------|-------------|-------------|-----|----------------|----------|-----|-----|---|
|                  | Mon         | Tue         | Wed | Thu            | Fri      | Sat | Sun |   |
| This week        | $\triangle$ | $\triangle$ | •   | - <u>;</u> ċ;- | •        | 4   | Ò.  |   |
|                  | 18°         | 17°         | 17° | 18°            | 18°      | 17° | 16° |   |
| Previous<br>week | •           | •           | •   | ď              | <b>=</b> | •   | •   |   |
|                  | 12°         | 18°         | 22° | 22°            | 18°      | 17° | 18° |   |
| Previous<br>year |             | •           | •   | $\Box$         | •        | •   |