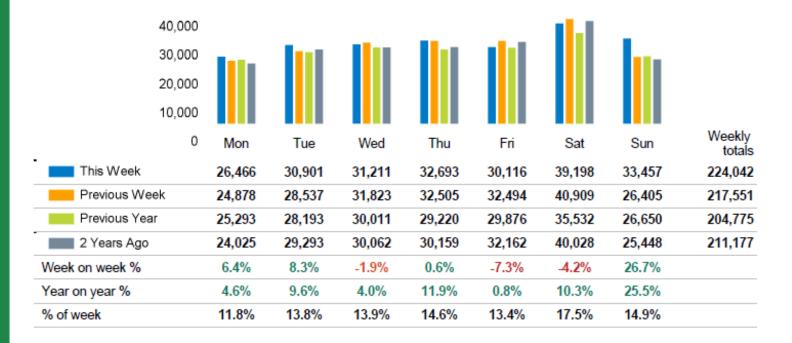

-------|-----|-----|---|
|                  | Mon         | Tue         | Wed | Thu            | Fri      | Sat | Sun |   |
| This week        | $\triangle$ | $\triangle$ | •   | - <u>;</u> ċ;- | •        | 4   | Ò.  |   |
|                  | 18°         | 17°         | 17° | 18°            | 18°      | 17° | 16° |   |
| Previous<br>week | •           | •           | •   | ď              | <b>=</b> | •   | •   |   |
|                  | 12°         | 18°         | 22° | 22°            | 18°      | 17° | 18° |   |
| Previous<br>year |             | •           | •   | $\Box$         | •        | •   |     |   |
|                  | 16°         | 15°         | 15° | 16°            | 16°      | 15° | 15° |   |

# **FOOTFALL**

Week 43, 2024 21 Oct – 27 Oct 2024



## Footfall Counts by day



#### Footfall Counts by week