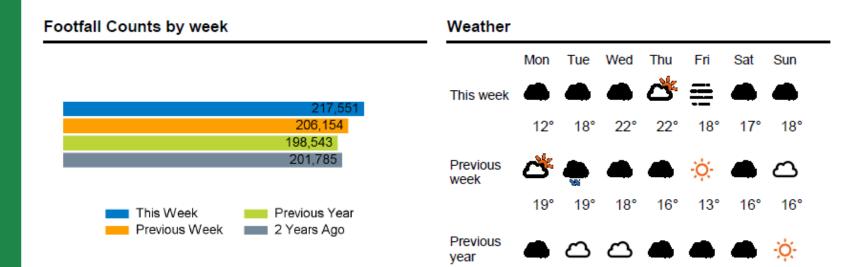

## Footfall Counts by week

KING'S SROAD

Benchmark calculations (Year on Year and Week on Week) have been calculated using like for like data sets (only those counters available in both comparison periods) to ensure statistical accuracy

13°

15°

16°

18°

17°

18°

16°

King's Road Partnership

**FOOTFALL** Week 42, 2024 14 Oct – 20 Oct 2024 Footfall Counts by day