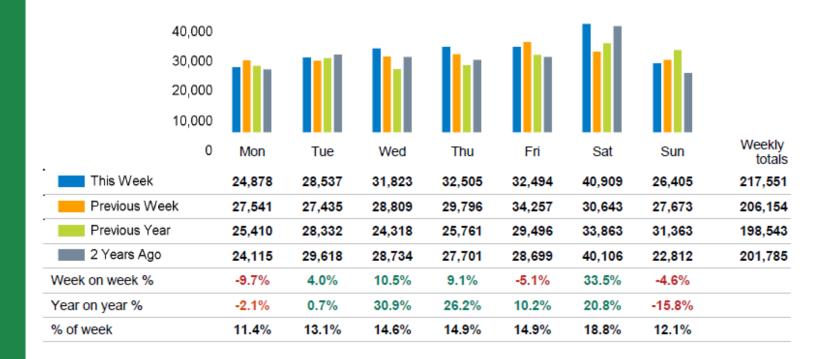

16°

18°

17°

18°

16°

King's Road Partnership

**FOOTFALL** Week 42, 2024 14 Oct – 20 Oct 2024 Footfall Counts by day