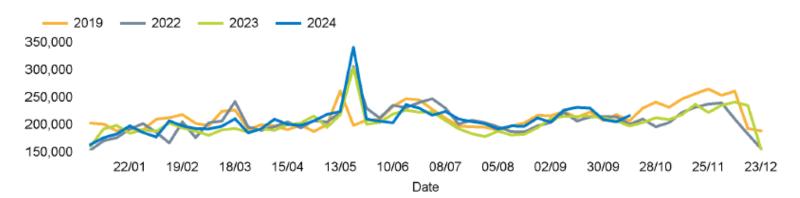

## Weekly Footfall Counts

|                | Year to date % |               | Year on year % |               | Week on week % |              |
|----------------|----------------|---------------|----------------|---------------|----------------|--------------|
|                | 2024           | 2023          | 2024           | 2023          | 2024           | 2023         |
| King's Road    | 3.3%           | <b>-2.7</b> % | 9.6%           | <b>-1.6</b> % | 5.5%           | -4.5%        |
| Greater London | 0.7%           | 8.5%          | 5.4%           | -2.4%         | -2.3%          | <b>-6.4%</b> |
| UK             | -0.9%          | 4.2%          | 3.3%           | -3.3%         | -1.4%          | -5.7%        |