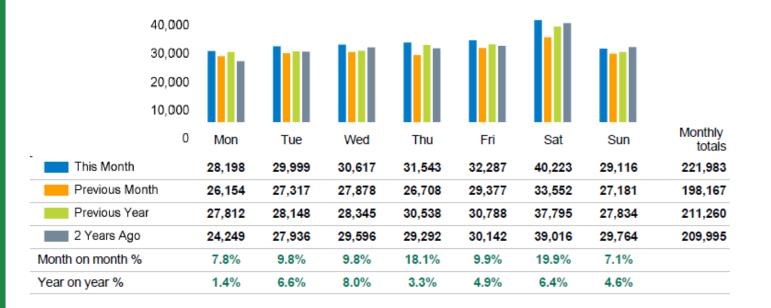

King's Road Partnership

**FOOTFALL** September 2024, 26 Aug - 29 Sep Footfall Counts by day

The figures shown below are calculated using weekly averages.