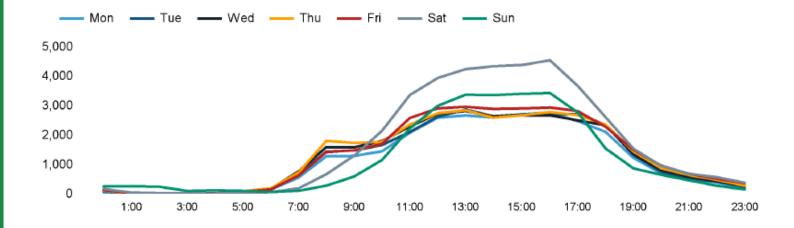

## Footfall Counts by hour

The figures shown below are calculated using a weekly average