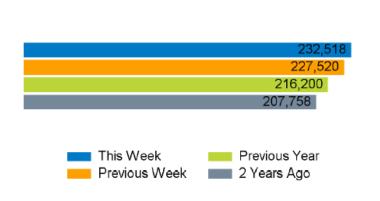

### **Weekly Footfall Counts**

|                | Year to date % |       | Year or | n year % | Week on week % |       |
|----------------|----------------|-------|---------|----------|----------------|-------|
|                | 2024           | 2023  | 2024    | 2023     | 2024           | 2023  |
| King's Road    | 3.3%           | -2.9% | 7.5%    | 4.1%     | 2.2%           | 0.1%  |
| Greater London | 0.9%           | 9.2%  | 3.4%    | 3.3%     | 4.6%           | -2.2% |
| UK             | -0.8%          | 4.6%  | 2.7%    | 1.2%     | 4.0%           | -1.5% |

## Footfall Counts by week