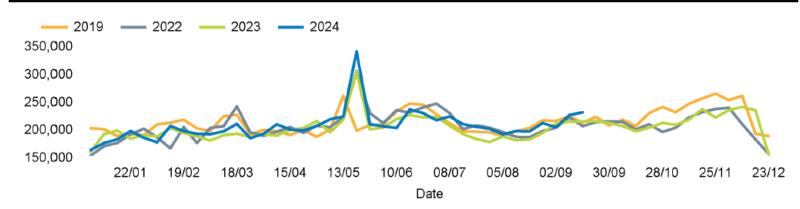

|                |                | $\triangle$    |                       |  |
|                  | 21°     | 21° | 24° | 25°            | 25°            | 24°            | 24°                   |  |
| Previous<br>week |         |     |     | $\Box$         | -; <b>ċ</b> ;- | -; <b>ċ</b> ;- | -; <del>\</del> \disp |  |
|                  | 20°     | 19° | 19° | 15°            | 18°            | 20°            | 20°                   |  |
| Previous<br>year | <u></u> | •   |     | -; <b>ċ</b> ;- | ď              | <u>_</u>       | •                     |  |
|                  | 21°     | 20° | 21° | 21°            | 18°            | 18°            | 20°                   |  |

# **FOOTFALL**

Week 38, 2024 16 Sep - 22 Sep 2024



### Footfall Counts by day



### Footfall Counts by week