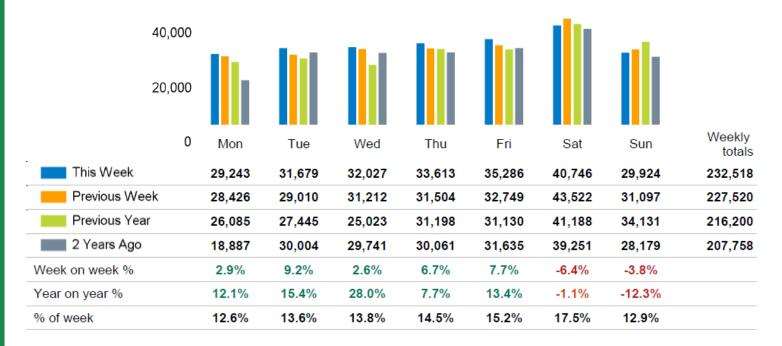

ek        | 呇       | 呇   |     |                |                | $\triangle$    |                       |  |
|                  | 21°     | 21° | 24° | 25°            | 25°            | 24°            | 24°                   |  |
| Previous<br>week |         |     |     | $\Box$         | -; <b>ċ</b> ;- | -; <b>ċ</b> ;- | -; <del>\</del> \disp |  |
|                  | 20°     | 19° | 19° | 15°            | 18°            | 20°            | 20°                   |  |
| Previous<br>year | <u></u> | •   |     | -; <b>ċ</b> ;- | ď              | <u>_</u>       | •                     |  |
|                  | 21°     | 20° | 21° | 21°            | 18°            | 18°            | 20°                   |  |

# **FOOTFALL**

Week 38, 2024 16 Sep - 22 Sep 2024



### Footfall Counts by day



### Footfall Counts by week