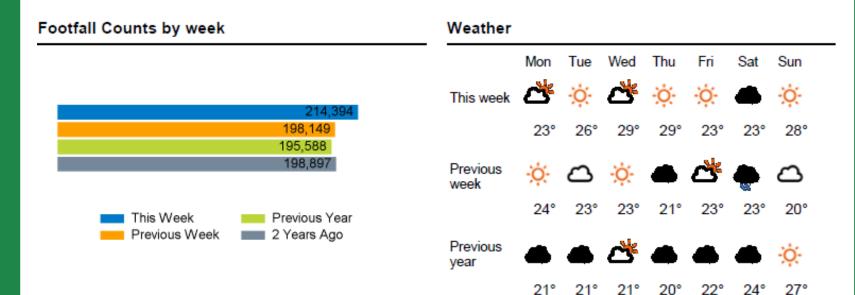

Sep 2024

## Weekly Footfall Counts

|                | Year to date % |       | Year on year % |       | Week on week % |       |
|----------------|----------------|-------|----------------|-------|----------------|-------|
|                | 2024           | 2023  | 2024           | 2023  | 2024           | 2023  |
| King's Road    | 3.3%           | -3.2% | 9.6%           | -1.7% | 8.2%           | 6.4%  |
| Greater London | 0.9%           | 9.8%  | 4.8%           | 3.2%  | -1.0%          | -4.0% |
| UK             | -0.8%          | 5.0%  | 1.9%           | 0.5%  | 0.7%           | -2.8% |

Benchmark calculations (Year on Year and Week on Week) have been calculated using like for like data sets (only those counters available in both comparison periods) to ensure statistical accuracy





King's Road Partnership

PARTNERSHIP

**FOOTFALL** Week 35, 2024 26 Aug - 01 Sep 2024 Footfall Counts by day



## Footfall Counts by week