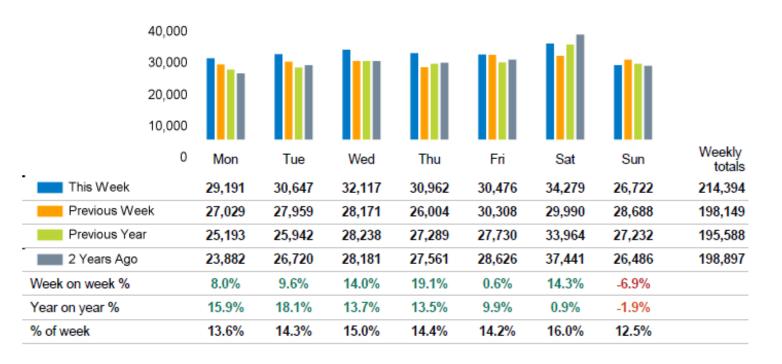

PARTNERSHIP

**FOOTFALL** Week 35, 2024 26 Aug - 01 Sep 2024 Footfall Counts by day