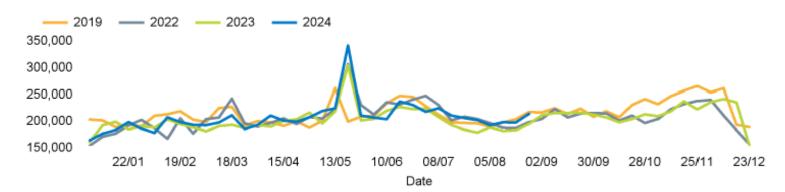

## Weekly Footfall Counts

|                | Year to date % |       | Year on year % |       | Week on week % |       |
|----------------|----------------|-------|----------------|-------|----------------|-------|
|                | 2024           | 2023  | 2024           | 2023  | 2024           | 2023  |
| King's Road    | 3.3%           | -3.2% | 9.6%           | -1.7% | 8.2%           | 6.4%  |
| Greater London | 0.9%           | 9.8%  | 4.8%           | 3.2%  | -1.0%          | -4.0% |
| UK             | -0.8%          | 5.0%  | 1.9%           | 0.5%  | 0.7%           | -2.8% |

Benchmark calculations (Year on Year and Week on Week) have been calculated using like for like data sets (only those counters available in both comparison periods) to ensure statistical accuracy

King's Road Partnership