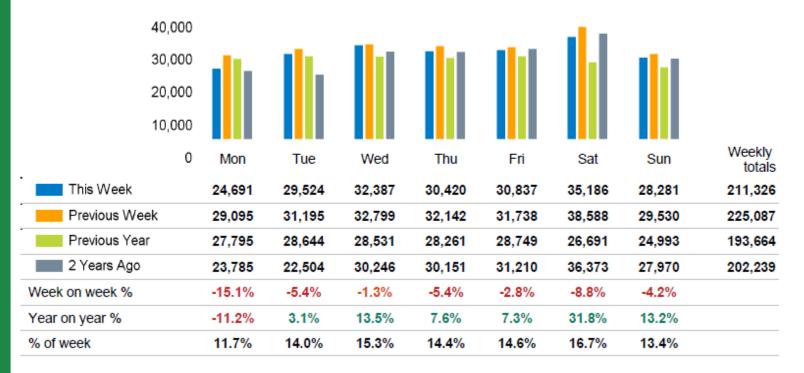

-------------|----------|----------|
| This week        | $\triangle$ |          | <u>-;</u> ċ;- | $\triangle$ | <u>-;</u> ċ;- | 4        |          |
|                  | 22°         | 22°      | 24°           | 28°         | 31°           | 31°      | 24°      |
| Previous<br>week | 4           | 4        | 4             | ď٤          | 4             | 4        | <u>_</u> |
|                  | 19°         | 19°      | 22°           | 23°         | 23°           | 20°      | 22°      |
| Previous<br>year |             | <u>_</u> | •             | ď           | <u>_</u>      | <b>₩</b> | •        |
|                  | 23°         | 23°      | 23°           | 23°         | 23°           | 20°      | 23°      |

# **FOOTFALL**

Week 29, 15 July – 21 July 2024



## Footfall Counts by day



## Footfall Counts by week