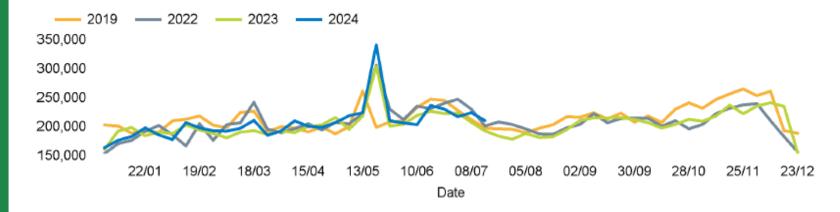

-----|
| This week        | $\triangle$ |          | <u>-;</u> ċ;- | $\triangle$ | <u>-;</u> ċ;- | 4        |          |
|                  | 22°         | 22°      | 24°           | 28°         | 31°           | 31°      | 24°      |
| Previous<br>week | 4           | 4        | 4             | ď٤          | 4             | 4        | <u>_</u> |
|                  | 19°         | 19°      | 22°           | 23°         | 23°           | 20°      | 22°      |
| Previous<br>year |             | <u>_</u> | •             | ď           | <u>_</u>      | <b>₩</b> | •        |
|                  | 23°         | 23°      | 23°           | 23°         | 23°           | 20°      | 23°      |

# **FOOTFALL**

Week 29, 15 July – 21 July 2024



## Footfall Counts by day



## Footfall Counts by week