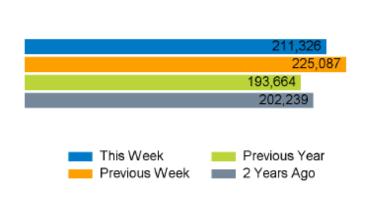

l Counts

|                | Year to date % |       | Year on year % |       | Week on week % |       |
|----------------|----------------|-------|----------------|-------|----------------|-------|
|                | 2024           | 2023  | 2024           | 2023  | 2024           | 2023  |
| King's Road    | 2.2%           | -2.7% | 9.1%           | -4.2% | -6.1%          | -7.1% |
| Greater London | 0.6%           | 10.9% | 5.9%           | 9.3%  | -1.5%          | -4.5% |
| UK             | -1.1%          | 6.0%  | 4.0%           | 2.7%  | 1.5%           | -1.0% |

Benchmark calculations (Year on Year and Week on Week) have been calculated using like for like data sets (only those counters available in both comparison periods) to ensure statistical accuracy

## Footfall Counts by week



#### Weather

|                  | Mon         | Tue      | Wed           | Thu         | Fri           | Sat      | Sun      |
|------------------|-------------|----------|---------------|-------------|---------------|----------|----------|
| This week        | $\triangle$ |          | <u>-;</u> ċ;- | $\triangle$ | <u>-;</u> ċ;- | 4        |          |
|                  | 22°         | 22°      | 24°           | 28°         | 31°           | 31°      | 24°      |
| Previous<br>week | 4           | 4        | 4             | ď٤          | 4             | 4        | <u>_</u> |
|                  | 19°         | 19°      | 22°           | 23°         | 23°           | 20°      | 22°      |
| Previous<br>year |             | <u>_</u> | •             | ď           | <u>_</u>      | <b>₩</b>