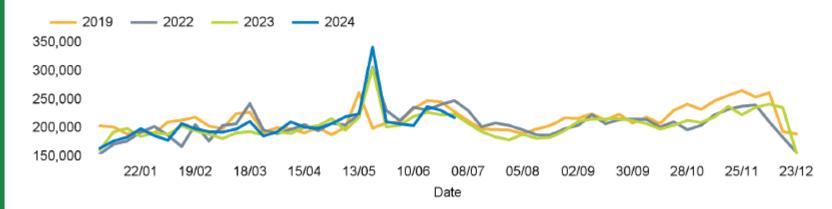

| Wed | Thu | Fri | Sat         | Sun         |
|------------------|-----|----------------|-----|-----|-----|-------------|-------------|
| This week        |     |                |     | ď   |     | $\triangle$ | $\triangle$ |
|                  | 20° | 20°            | 20° | 21° | 21° | 21°         | 17°         |
| Previous<br>week | 呇   | - <u>;</u> ċ;- | ·ģ- |     | •   | -Ò-         | •           |
|                  | 27° | 29°            | 29° | 29° | 24° | 25°         | 25°         |
| Previous<br>year |     | <b>*</b>       |     | ď   | ÷Ċ- | <u>_</u>    | <u></u>     |
|                  | 21° | 21°            | 20° | 22° | 29° | 29°         | 26°         |

# **FOOTFALL**

Week 27, 01 July – 07 July 2024



## Footfall Counts by day



### Footfall Counts by week