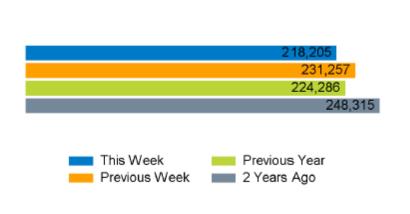

S SROAD

# Weekly Footfall Counts

|                | Year to date % |       | Year or | n year % | Week on week % |       |
|----------------|----------------|-------|---------|----------|----------------|-------|
|                | 2024           | 2023  | 2024    | 2023     | 2024           | 2023  |
| King's Road    | 1.8%           | -2.4% | -2.7%   | -9.7%    | -5.6%          | 0.3%  |
| Greater London | 0.3%           | 11.1% | -5.2%   | 5.4%     | -6.0%          | -1.4% |
| UK             | -1.4%          | 6.4%  | -5.2%   | 1.5%     | -5.8%          | -0.5% |

Benchmark calculations (Year on Year and Week on Week) have been calculated using like for like data sets (only those counters available in both comparison periods) to ensure statistical accuracy

# Footfall Counts by week



#### Weather

|                  | Mon | Tue            | Wed | Thu | Fri | Sat         | Sun         |
|------------------|-----|----------------|-----|-----|-----|-------------|-------------|
| This week        |     |                |     | ď   |     | $\triangle$ | $\triangle$ |
|                  | 20° | 20°            | 20° | 21° | 21° | 21°         | 17°         |
| Previous<br>week | 呇   | - <u>;</u> ċ;- | ·ģ- |     | •   | -Ò-         | •           |
|                  | 27° | 29°            | 29° | 29° | 24° | 25°         | 25°         |
| Previous<br>year |     | <b>*</b>       |     | ď   | ÷Ċ- | <u>_</u>    | <u></u>     |
|                  | 21° | 21°            | 20° | 22° | 29° | 29°         | 26°         |

# **FOOTFALL**

Week 27, 01 July – 07 July 2024



## Footfall