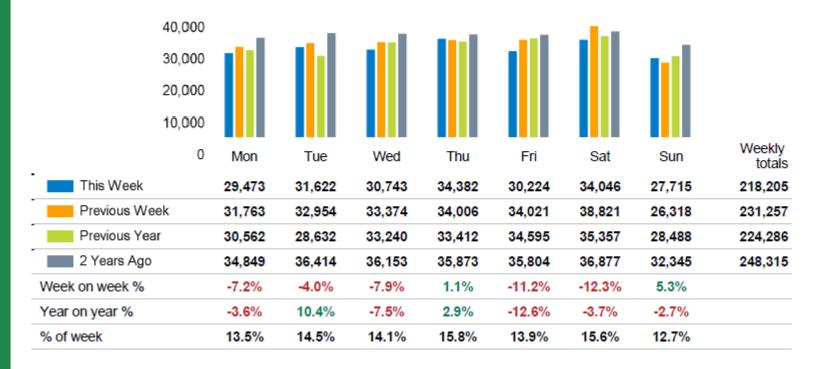

|                  | Mon | Tue            | Wed | Thu | Fri | Sat         | Sun         |
|------------------|-----|----------------|-----|-----|-----|-------------|-------------|
| This week        |     |                |     | ď   |     | $\triangle$ | $\triangle$ |
|                  | 20° | 20°            | 20° | 21° | 21° | 21°         | 17°         |
| Previous<br>week | 呇   | - <u>;</u> ċ;- | ·ģ- |     | •   | -Ò-         | •           |
|                  | 27° | 29°            | 29° | 29° | 24° | 25°         | 25°         |
| Previous<br>year |     | <b>*</b>       |     | ď   | ÷Ċ- | <u>_</u>    | <u></u>     |
|                  | 21° | 21°            | 20° | 22° | 29° | 29°         | 26°         |

# **FOOTFALL**

Week 27, 01 July – 07 July 2024



## Footfall Counts by day



### Footfall Counts by week