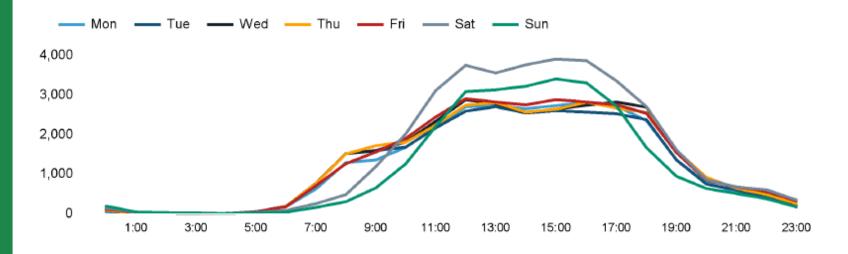

## Footfall Counts by hour

The figures shown below are calculated using a weekly average