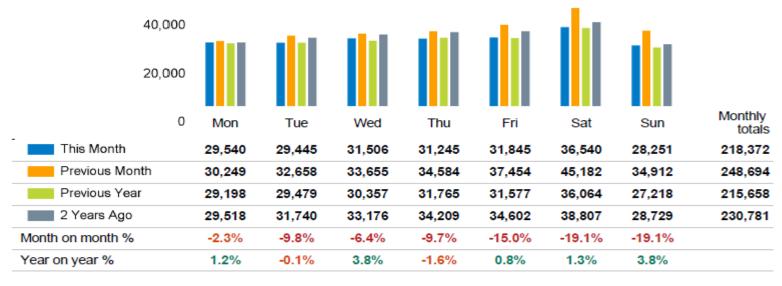

### Footfall Counts by day

The figures shown below are calculated using weekly averages.