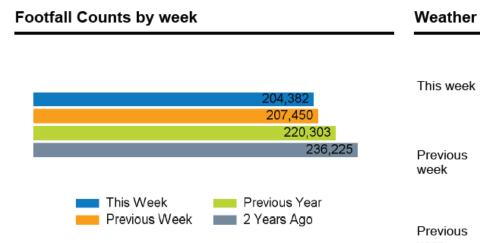

– 16 June 2024

## Weekly Footfall Counts

|                | Year to date % |       | Year on year % |       | Week on week % |      |
|----------------|----------------|-------|----------------|-------|----------------|------|
|                | 2024           | 2023  | 2024           | 2023  | 2024           | 2023 |
| King's Road    | 1.8%           | -1.8% | -7.2%          | -6.7% | -1.5%          | 7.5% |
| Greater London | 0.5%           | 11.6% | -3.3%          | 7.6%  | -0.7%          | 4.6% |
| UK             | -1.3%          | 6.7%  | -6.3%          | 5.2%  | -1.9%          | 2.7% |

Benchmark calculations (Year on Year and Week on Week) have been calculated using like for like data sets (only those counters available in both comparison periods) to ensure statistical accuracy







King's Road Partnership

**FOOTFALL** Week 24, 10 June – 16 June 2024 Footfall Counts by day



## Footfall Counts by week



KING'S SROAD