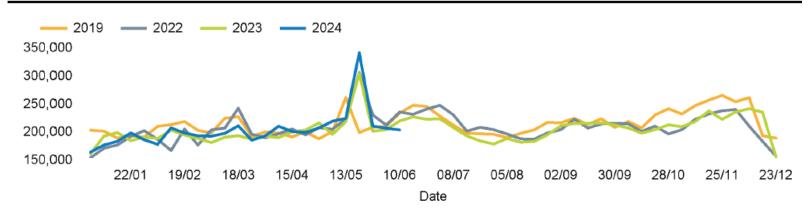

|
|----------------|----------------|-------|----------------|-------|----------------|------|
|                | 2024           | 2023  | 2024           | 2023  | 2024           | 2023 |
| King's Road    | 1.8%           | -1.8% | -7.2%          | -6.7% | -1.5%          | 7.5% |
| Greater London | 0.5%           | 11.6% | -3.3%          | 7.6%  | -0.7%          | 4.6% |
| UK             | -1.3%          | 6.7%  | -6.3%          | 5.2%  | -1.9%          | 2.7% |

Benchmark calculations (Year on Year and Week on Week) have been calculated using like for like data sets (only those counters available in both comparison periods) to ensure statistical accuracy







King's Road Partnership

**FOOTFALL** Week 24, 10 June – 16 June 2024 Footfall Counts by day



## Footfall Counts by week



KING'S SROAD