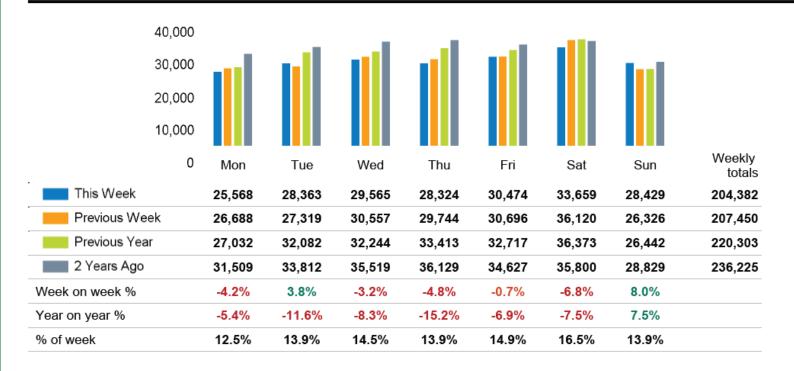

% |       | Week on week % |      |
|----------------|----------------|-------|----------------|-------|----------------|------|
|                | 2024           | 2023  | 2024           | 2023  | 2024           | 2023 |
| King's Road    | 1.8%           | -1.8% | -7.2%          | -6.7% | -1.5%          | 7.5% |
| Greater London | 0.5%           | 11.6% | -3.3%          | 7.6%  | -0.7%          | 4.6% |
| UK             | -1.3%          | 6.7%  | -6.3%          | 5.2%  | -1.9%          | 2.7% |

Benchmark calculations (Year on Year and Week on Week) have been calculated using like for like data sets (only those counters available in both comparison periods) to ensure statistical accuracy







King's Road Partnership

**FOOTFALL** Week 24, 10 June – 16 June 2024 Footfall Counts by day



## Footfall Counts by week



KING'S SROAD