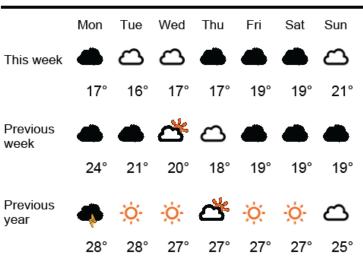

16 June 2024

## Weekly Footfall Counts

|                | Year to date % |       | Year on year % |       | Week on week % |      |
|----------------|----------------|-------|----------------|-------|----------------|------|
|                | 2024           | 2023  | 2024           | 2023  | 2024           | 2023 |
| King's Road    | 1.8%           | -1.8% | -7.2%          | -6.7% | -1.5%          | 7.5% |
| Greater London | 0.5%           | 11.6% | -3.3%          | 7.6%  | -0.7%          | 4.6% |
| UK             | -1.3%          | 6.7%  | -6.3%          | 5.2%  | -1.9%          | 2.7% |

Benchmark calculations (Year on Year and Week on Week) have been calculated using like for like data sets (only those counters available in both comparison periods) to ensure statistical accuracy







King's Road Partnership

**FOOTFALL** Week 24, 10 June – 16 June 2024 Footfall Counts by day



## Footfall Counts by week



KING'S SROAD