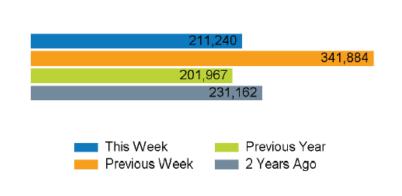

## **Weekly Footfall Counts**

|                | Year to date % |       | Year o | n year % | Week on week % |        |
|----------------|----------------|-------|--------|----------|----------------|--------|
|                | 2024           | 2023  | 2024   | 2023     | 2024           | 2023   |
| King's Road    | 2.3%           | -1.4% | 4.6%   | -12.6%   | -38.2%         | -33.8% |
| Greater London | 0.7%           | 12.0% | 2.6%   | 2.4%     | 4.9%           | -3.3%  |
| UK             | -1.0%          | 6.9%  | -0.7%  | 3.0%     | 6.9%           | -0.6%  |

Benchmark calculations (Year on Year and Week on Week) have been calculated using like for like data sets (only those counters available in both comparison periods) to ensure statistical accuracy

## Footfall Counts by week



#### Weather

|                  | Mon            | Tue            | Wed    | Thu | Fri | Sat            | Sun            |
|------------------|----------------|----------------|--------|-----|-----|----------------|----------------|
| This week        | $\Box$         |                | $\Box$ |     |     |                | - <u>;</u> Ċ:- |
|                  | 19°            | 18°            | 21°    | 21° | 19° | 16°            | 24°            |
| Previous<br>week | - <u>;</u> ċ;- | •              | •      | •   | •   | ď              |                |
|                  | 23°            | 21°            | 15°    | 18° | 19° | 21°            | 21°            |
| Previous<br>year | - <u>;</u> ċ-  | - <u>;</u> ċ;- |        | •   | •   | - <u>;</u> ċ;- | - <u>;</u> Ċ-  |
|