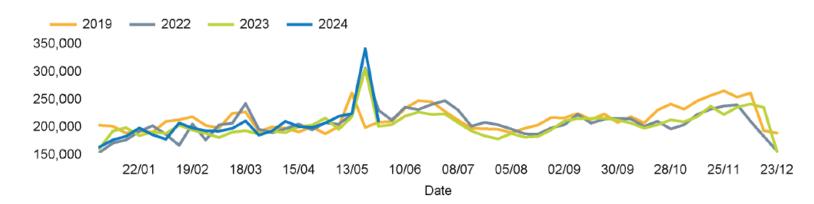

-----------|----------------|
| This week        | $\Box$         |                | $\Box$ |     |     |                | - <u>;</u> Ċ:- |
|                  | 19°            | 18°            | 21°    | 21° | 19° | 16°            | 24°            |
| Previous<br>week | - <u>;</u> ċ;- | •              | •      | •   | •   | ď              |                |
|                  | 23°            | 21°            | 15°    | 18° | 19° | 21°            | 21°            |
| Previous<br>year | - <u>;</u> ċ-  | - <u>;</u> ċ;- |        | •   | •   | - <u>;</u> ċ;- | - <u>;</u> Ċ-  |
|                  | 22°            | 18°            | 17°    | 19° | 19° | 19°            | 22°            |

# **FOOTFALL**

Week 22, 27 May – 02 June 2024



### Footfall Counts by day



### Footfall Counts by week