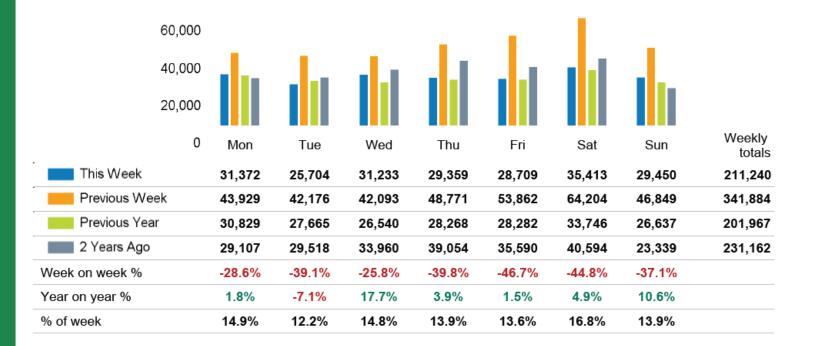

----|--------|-----|-----|----------------|----------------|
| This week        | $\Box$         |                | $\Box$ |     |     |                | - <u>;</u> Ċ:- |
|                  | 19°            | 18°            | 21°    | 21° | 19° | 16°            | 24°            |
| Previous<br>week | - <u>;</u> ċ;- | •              | •      | •   | •   | ď              |                |
|                  | 23°            | 21°            | 15°    | 18° | 19° | 21°            | 21°            |
| Previous<br>year | - <u>;</u> ċ-  | - <u>;</u> ċ;- |        | •   | •   | - <u>;</u> ċ;- | - <u>;</u> Ċ-  |
|                  | 22°            | 18°            | 17°    | 19° | 19° | 19°            | 22°            |

# **FOOTFALL**

Week 22, 27 May – 02 June 2024



### Footfall Counts by day



### Footfall Counts by week