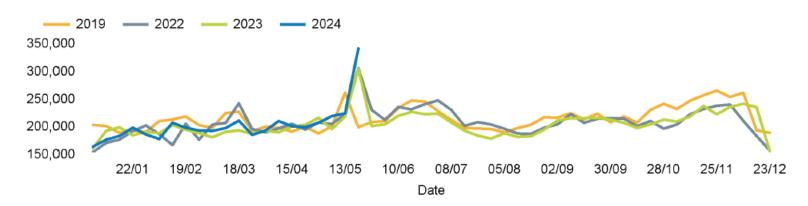

|               | ••             | 15°            |                |                |                |                |
| Previous<br>week |               |                |                | •              | ď              | •              | - <u>;</u> ċ-  |
|                  | 26°           | 18°            | 21°            | 21°            | 22°            | 22°            | 23°            |
| Previous<br>year | ď             | -; <b>ċ</b> ;- | -; <b>ċ</b> ;- | - <u>;</u> ċ;- | - <u>;</u> ċ;- | - <u>;</u> ċ;- | - <u>;</u> ċ;- |
|                  | 18°           | 20°            | 18°            | 21°            | 17°            | 19°            | 21°            |

## **FOOTFALL**

Week 21, 20 May – 26 May 2024



### Footfall Counts by day



### Footfall Counts by week