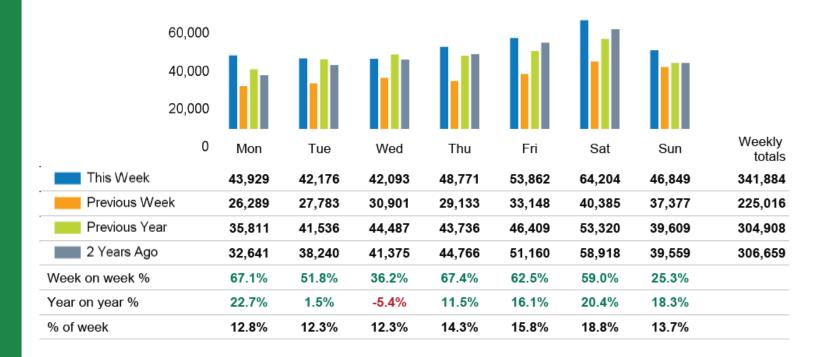

|                |
|                  |               | ••             | 15°            |                |                |                |                |
| Previous<br>week |               |                |                | •              | ď              | •              | - <u>;</u> ċ-  |
|                  | 26°           | 18°            | 21°            | 21°            | 22°            | 22°            | 23°            |
| Previous<br>year | ď             | -; <b>ċ</b> ;- | -; <b>ċ</b> ;- | - <u>;</u> ċ;- | - <u>;</u> ċ;- | - <u>;</u> ċ;- | - <u>;</u> ċ;- |
|                  | 18°           | 20°            | 18°            | 21°            | 17°            | 19°            | 21°            |

## **FOOTFALL**

Week 21, 20 May – 26 May 2024



### Footfall Counts by day



### Footfall Counts by week