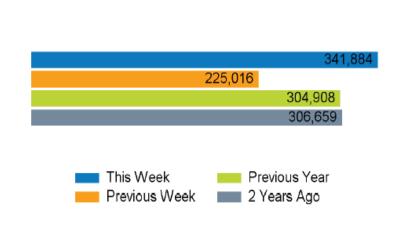

tfall Counts**

|                | Year to date % |       | Year or | ı year % | Week on week % |       |  |
|----------------|----------------|-------|---------|----------|----------------|-------|--|
|                | 2024           | 2023  | 2024    | 2023     | 2024           | 2023  |  |
| King's Road    | 2.2%           | -0.8% | 12.1%   | -0.6%    | 51.9%          | 39.2% |  |
| Greater London | 0.6%           | 12.6% | -5.7%   | 9.1%     | -2.3%          | 1.4%  |  |
| UK             | -1.1%          | 7.1%  | -7.8%   | 8.6%     | -1.7%          | 4.3%  |  |

Benchmark calculations (Year on Year and Week on Week) have been calculated using like for like data sets (only those counters available in both comparison periods) to ensure statistical accuracy

## Footfall Counts by week



#### Weather

|                  | Mon           | Tue            | Wed            | Thu            | Fri            | Sat            | Sun            |
|------------------|---------------|----------------|----------------|----------------|----------------|----------------|----------------|
| This week        | - <u>;</u> Ċ- | •              |                |                |                | ď              |                |
|                  |               | ••             | 15°            |                |                |                |                |
| Previous<br>week |               |                |                | •              | ď              | •              | - <u>;</u> ċ-  |
|                  | 26°           | 18°            | 21°            | 21°            | 2