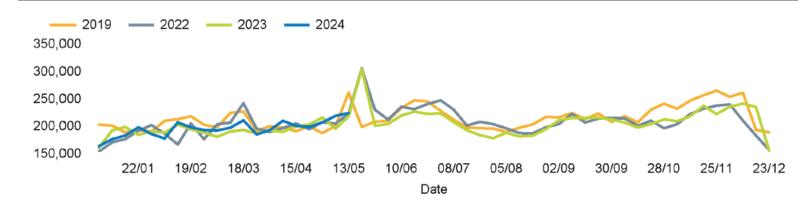

| - <u>;</u> Ċ-          |
|                  | 26° | 18°            | 21°            | 21°        | 22°        | 22°            | 23°                    |
| Previous<br>week |     | - <u>;</u> Ċ;- | - <u>;</u> Ċ;- | - <u>;</u> | - <u>;</u> | - <u>Ö</u> -   | -; <del>\</del> \disp. |
|                  | 18° | 19°            | 21°            | 24°        | 24°        | 24°            | 26°                    |
| Previous<br>year | •   | ජ්             | - <u>;</u> ċ;- | <u>_</u>   | •          | - <u>;</u> ċ;- | - <u>;</u> Ċ-          |
|                  | 21° | 15°            | 18°            | 18°        | 19°        | 18°            | 20°                    |

## **FOOTFALL**

Week 20, 13 May – 19 May 2024



#### Footfall Counts by day



#### Footfall Counts by week