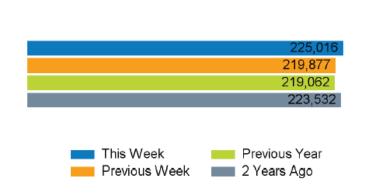

### **Weekly Footfall Counts**

|                | Year to date % |       | Year or | n year % | Week on week % |       |
|----------------|----------------|-------|---------|----------|----------------|-------|
|                | 2024           | 2023  | 2024    | 2023     | 2024           | 2023  |
| King's Road    | 1.4%           | -0.8% | 2.7%    | -2.0%    | 2.3%           | 11.5% |
| Greater London | 0.9%           | 12.8% | -2.7%   | 9.0%     | 1.1%           | 12.2% |
| UK             | -0.7%          | 7.0%  | -2.6%   | 5.8%     | -1.1%          | 8.9%  |

Benchmark calculations (Year on Year and Week on Week) have been calculated using like for like data sets (only those counters available in both comparison periods) to ensure statistical accuracy

### Footfall Counts by week



#### Weather

|                  | Mon | Tue            | Wed            | Thu        | Fri        | Sat            | Sun                    |
|------------------|-----|----------------|----------------|------------|------------|----------------|------------------------|
| This week        |     |                |                |            | ď          |                | - <u>;</u> Ċ-          |
|                  | 26° | 18°            | 21°            | 21°        | 22°        | 22°            | 23°                    |
| Previous<br>week |     | - <u>;</u> Ċ;- | - <u>;</u> Ċ;- | - <u>;</u> | - <u>;</u> | - <u>Ö</u> -   | -; <del>\</del> \disp. |
|                  | 18° | 19°            | 21°            | 24°        | 24°        | 24°            | 26°                    |
| Previous