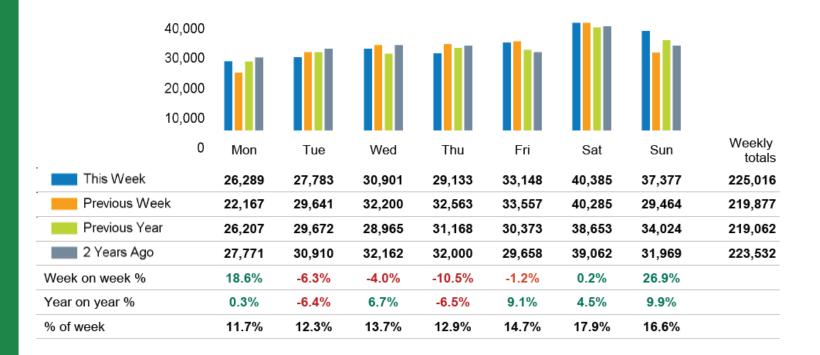

|            | ď          |                | - <u>;</u> Ċ-          |
|                  | 26° | 18°            | 21°            | 21°        | 22°        | 22°            | 23°                    |
| Previous<br>week |     | - <u>;</u> Ċ;- | - <u>;</u> Ċ;- | - <u>;</u> | - <u>;</u> | - <u>Ö</u> -   | -; <del>\</del> \disp. |
|                  | 18° | 19°            | 21°            | 24°        | 24°        | 24°            | 26°                    |
| Previous<br>year | •   | ජ්             | - <u>;</u> ċ;- | <u>_</u>   | •          | - <u>;</u> ċ;- | - <u>;</u> Ċ-          |
|                  | 21° | 15°            | 18°            | 18°        | 19°        | 18°            | 20°                    |

## **FOOTFALL**

Week 20, 13 May – 19 May 2024



#### Footfall Counts by day



#### Footfall Counts by week