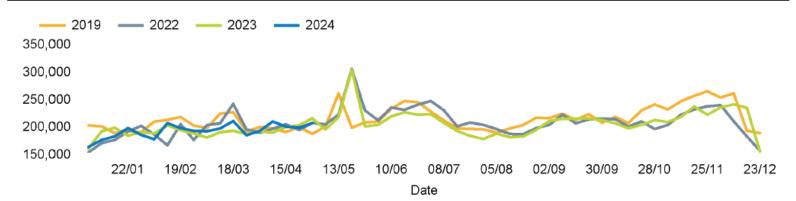

---------------|-------|----------------|------|----------------|-------|
|                | 2024           | 2023  | 2024           | 2023 | 2024           | 2023  |
| King's Road    | 0.7%           | -0.5% | -4.1%          | 4.1% | 4.2%           | 6.3%  |
| Greater London | 0.7%           | 13.8% | 1.7%           | 8.2% | 4.0%           | -2.1% |
| UK             | -1.0%          | 7.6%  | 1.1%           | 4.1% | 6.1%           | -2.1% |

Benchmark calculations (Year on Year and Week on Week) have been calculated using like for like data sets (only those counters available in both comparison periods) to ensure statistical accuracy

## Footfall Counts by week



#### Weather



## **FOOTFALL**

Week 18, 29 April – 05 May 2024



## Footfall Counts by day



### Footfall Counts by week