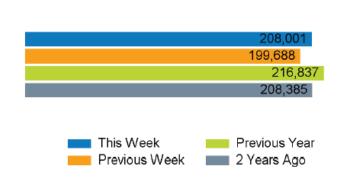

tfall Counts**

|                | Year to date % |       | Year on year % |      | Week on week % |       |
|----------------|----------------|-------|----------------|------|----------------|-------|
|                | 2024           | 2023  | 2024           | 2023 | 2024           | 2023  |
| King's Road    | 0.7%           | -0.5% | -4.1%          | 4.1% | 4.2%           | 6.3%  |
| Greater London | 0.7%           | 13.8% | 1.7%           | 8.2% | 4.0%           | -2.1% |
| UK             | -1.0%          | 7.6%  | 1.1%           | 4.1% | 6.1%           | -2.1% |

Benchmark calculations (Year on Year and Week on Week) have been calculated using like for like data sets (only those counters available in both comparison periods) to ensure statistical accuracy

## Footfall Counts by week



#### Weather



## **FOOTFALL**

Week 18, 29 April – 05 May 2024



## Footfall Counts by day



### Footfall Counts by week