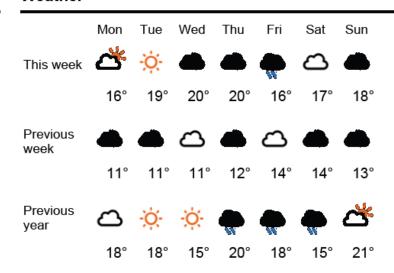

|                | Year to date % |       | Year on year % |      | Week on week % |       |
|----------------|----------------|-------|----------------|------|----------------|-------|
|                | 2024           | 2023  | 2024           | 2023 | 2024           | 2023  |
| King's Road    | 0.7%           | -0.5% | -4.1%          | 4.1% | 4.2%           | 6.3%  |
| Greater London | 0.7%           | 13.8% | 1.7%           | 8.2% | 4.0%           | -2.1% |
| UK             | -1.0%          | 7.6%  | 1.1%           | 4.1% | 6.1%           | -2.1% |

Benchmark calculations (Year on Year and Week on Week) have been calculated using like for like data sets (only those counters available in both comparison periods) to ensure statistical accuracy

## Footfall Counts by week



#### Weather



## **FOOTFALL**

Week 18, 29 April – 05 May 2024



## Footfall Counts by day



### Footfall Counts by week