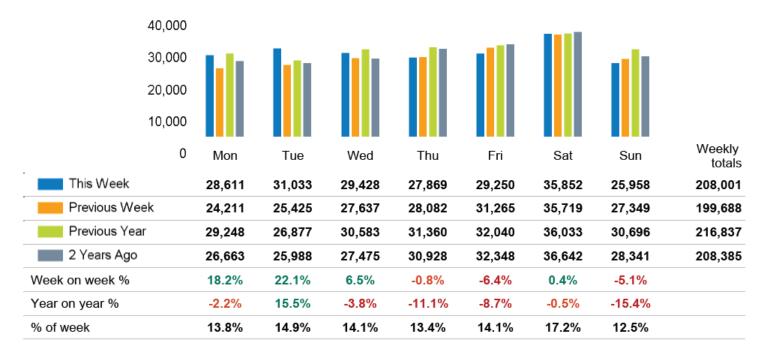

% |       |
|----------------|----------------|-------|----------------|------|----------------|-------|
|                | 2024           | 2023  | 2024           | 2023 | 2024           | 2023  |
| King's Road    | 0.7%           | -0.5% | -4.1%          | 4.1% | 4.2%           | 6.3%  |
| Greater London | 0.7%           | 13.8% | 1.7%           | 8.2% | 4.0%           | -2.1% |
| UK             | -1.0%          | 7.6%  | 1.1%           | 4.1% | 6.1%           | -2.1% |

Benchmark calculations (Year on Year and Week on Week) have been calculated using like for like data sets (only those counters available in both comparison periods) to ensure statistical accuracy

## Footfall Counts by week



#### Weather



## **FOOTFALL**

Week 18, 29 April – 05 May 2024



## Footfall Counts by day



### Footfall Counts by week