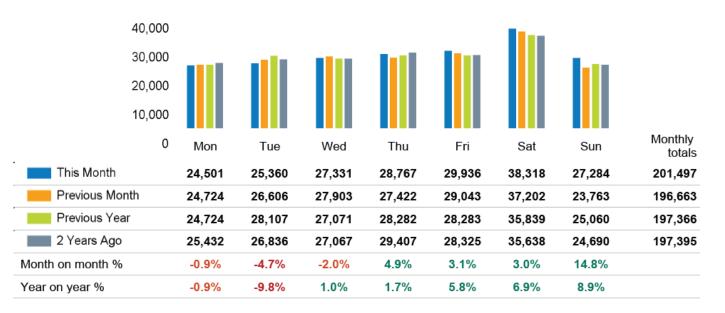

#### Footfall Counts by day

The figures shown below are calculated using weekly averages.