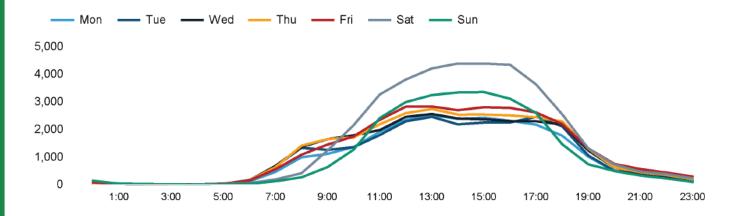

#### Footfall Counts by hour

The figures shown below are calculated using a weekly average