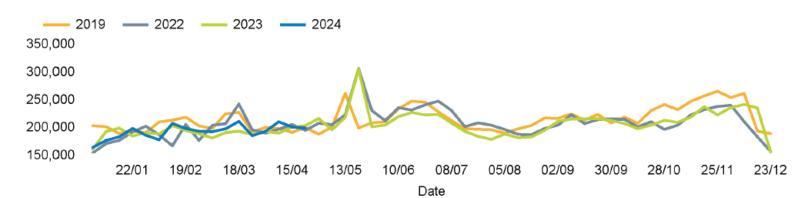

------|---------------|--|
| This week        |             |     | $\Box$ |               | $\Box$ |               |               |  |
|                  | 11°         | 11° | 11°    | 12°           | 14°    | 14°           | 13°           |  |
| Previous<br>week | $\triangle$ | •   | $\Box$ | $\Box$        |        | •             |               |  |
|                  | 15°         | 13° | 13°    | 15°           | 15°    | 14°           | 11°           |  |
| Previous<br>year | •           | ď   | ď      | - <u>;</u> Ċ- | •      | - <u>;</u> Ċ- | - <u>;</u> Ċ- |  |
|                  | 11°         | 12° | 11°    | 12°           | 15°    | 18°           | 19°           |  |

# **FOOTFALL**

Week 17, 22 April – 28 April 2024



### Footfall Counts by day



### Footfall Counts by week