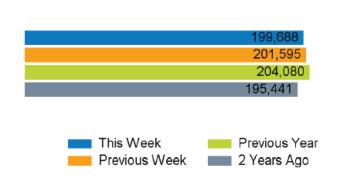

## **Weekly Footfall Counts**

|                | Year to date % |       | Year on year % |       | Week on week % |      |
|----------------|----------------|-------|----------------|-------|----------------|------|
|                | 2024           | 2023  | 2024           | 2023  | 2024           | 2023 |
| King's Road    | 1.0%           | -0.8% | -2.2%          | 4.4%  | -0.9%          | 1.4% |
| Greater London | 0.7%           | 14.1% | -4.2%          | 15.3% | 1.7%           | 5.2% |
| UK             | -1.1%          | 7.8%  | -6.6%          | 7.5%  | 0.9%           | 6.0% |

## Footfall Counts by week