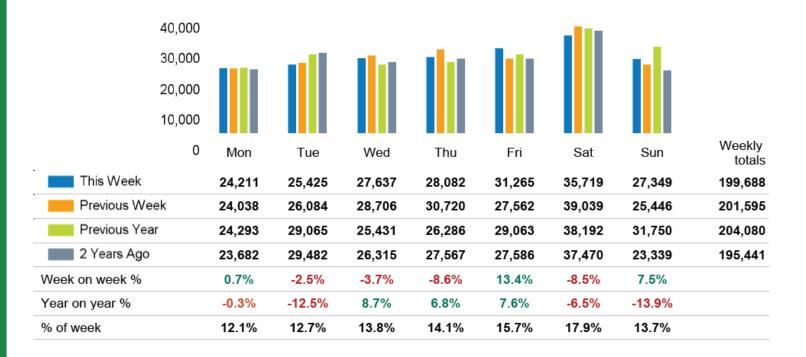

------------|--------|---------------|---------------|--|
| This week        |             |     | $\Box$ |               | $\Box$ |               |               |  |
|                  | 11°         | 11° | 11°    | 12°           | 14°    | 14°           | 13°           |  |
| Previous<br>week | $\triangle$ | •   | $\Box$ | $\Box$        |        | •             |               |  |
|                  | 15°         | 13° | 13°    | 15°           | 15°    | 14°           | 11°           |  |
| Previous<br>year | •           | ď   | ď      | - <u>;</u> Ċ- | •      | - <u>;</u> Ċ- | - <u>;</u> Ċ- |  |
|                  | 11°         | 12° | 11°    | 12°           | 15°    | 18°           | 19°           |  |

# **FOOTFALL**

Week 17, 22 April – 28 April 2024



### Footfall Counts by day



### Footfall Counts by week