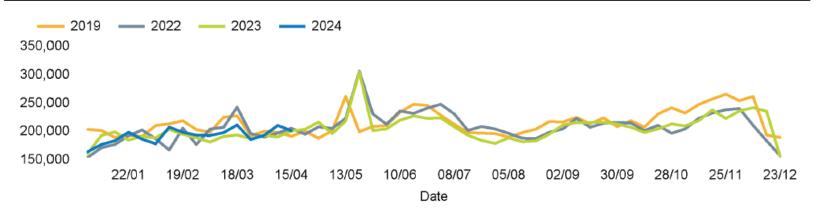

## Weekly Footfall Counts

|                | Year to date % |       | Year on year % |       | Week on week % |      |
|----------------|----------------|-------|----------------|-------|----------------|------|
|                | 2024           | 2023  | 2024           | 2023  | 2024           | 2023 |
| King's Road    | 1.2%           | -1.1% | 0.2%           | -2.3% | -4.5%          | 5.5% |
| Greater London | 1.0%           | 14.1% | -0.5%          | 9.0%  | -3.7%          | 5.6% |
| UK             | -0.8%          | 7.8%  | -1.5%          | 1.9%  | -3.2%          | 3.4% |

Benchmark calculations (Year on Year and Week on Week) have been calculated using like for like data sets (only those counters available in both comparison periods) to ensure statistical accuracy

King's Road Partnership