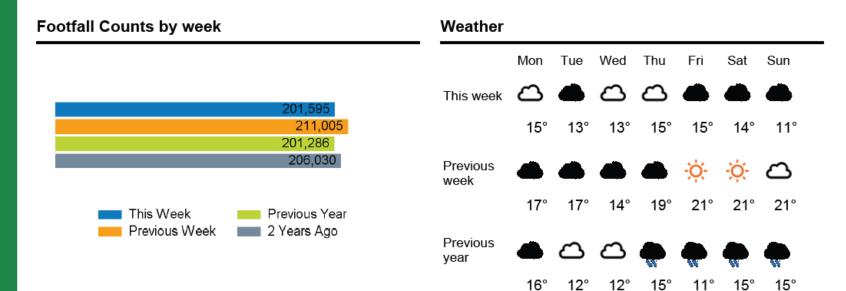

– 21 April 2024

## Weekly Footfall Counts

|                | Year to date % |       | Year on year % |       | Week on week % |      |
|----------------|----------------|-------|----------------|-------|----------------|------|
|                | 2024           | 2023  | 2024           | 2023  | 2024           | 2023 |
| King's Road    | 1.2%           | -1.1% | 0.2%           | -2.3% | -4.5%          | 5.5% |
| Greater London | 1.0%           | 14.1% | -0.5%          | 9.0%  | -3.7%          | 5.6% |
| UK             | -0.8%          | 7.8%  | -1.5%          | 1.9%  | -3.2%          | 3.4% |

Benchmark calculations (Year on Year and Week on Week) have been calculated using like for like data sets (only those counters available in both comparison periods) to ensure statistical accuracy





King's Road Partnership

**FOOTFALL** Week 16, 15 April – 21 April 2024

KING'S SROAD

## Footfall Counts by day



## Footfall Counts by week