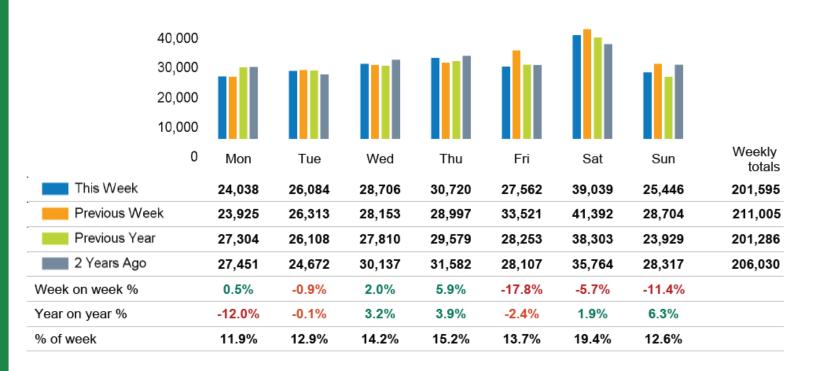

on week % |      |
|----------------|----------------|-------|----------------|-------|----------------|------|
|                | 2024           | 2023  | 2024           | 2023  | 2024           | 2023 |
| King's Road    | 1.2%           | -1.1% | 0.2%           | -2.3% | -4.5%          | 5.5% |
| Greater London | 1.0%           | 14.1% | -0.5%          | 9.0%  | -3.7%          | 5.6% |
| UK             | -0.8%          | 7.8%  | -1.5%          | 1.9%  | -3.2%          | 3.4% |

Benchmark calculations (Year on Year and Week on Week) have been calculated using like for like data sets (only those counters available in both comparison periods) to ensure statistical accuracy





King's Road Partnership

**FOOTFALL** Week 16, 15 April – 21 April 2024

KING'S SROAD

## Footfall Counts by day



## Footfall Counts by week