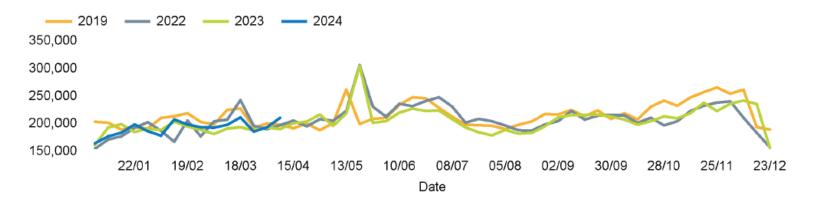

-|----------------|----------------|--------|
| This week        |         |                |         |     | - <u>;</u> Ċ;- | - <u>;</u> Ċ;- | $\Box$ |
|                  | 17°     | 17°            | 14°     | 19° | 21°            | 21°            | 21°    |
| Previous<br>week | <u></u> | •              |         | •   | •              | ď              |        |
|                  | 14°     | 15°            | 15°     | 16° | 17°            | 19°            | 19°    |
| Previous<br>year |         | - <u>;</u> ċ;- | <u></u> | •   | <u>_</u>       | •              | ď      |
|                  | 17°     | 16°            | 13°     | 11° | 13°            | 14°            | 15°    |

# **FOOTFALL**

Week 15, 08 April – 14 April 2024



### Footfall Counts by day



## Footfall Counts by week