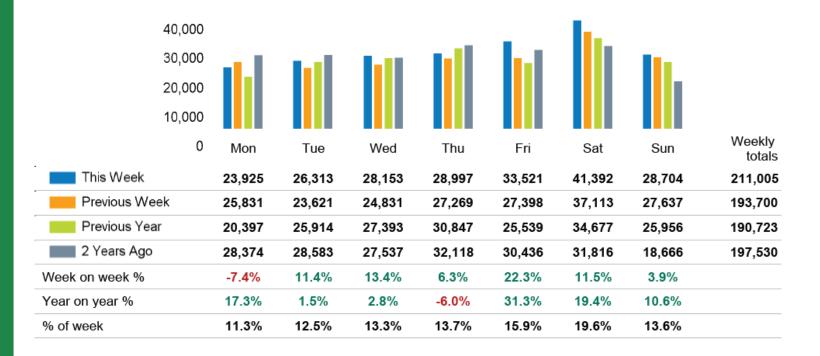

---------------|---------|-----|----------------|----------------|--------|
| This week        |         |                |         |     | - <u>;</u> Ċ;- | - <u>;</u> Ċ;- | $\Box$ |
|                  | 17°     | 17°            | 14°     | 19° | 21°            | 21°            | 21°    |
| Previous<br>week | <u></u> | •              |         | •   | •              | ď              |        |
|                  | 14°     | 15°            | 15°     | 16° | 17°            | 19°            | 19°    |
| Previous<br>year |         | - <u>;</u> ċ;- | <u></u> | •   | <u>_</u>       | •              | ď      |
|                  | 17°     | 16°            | 13°     | 11° | 13°            | 14°            | 15°    |

# **FOOTFALL**

Week 15, 08 April – 14 April 2024



### Footfall Counts by day



## Footfall Counts by week