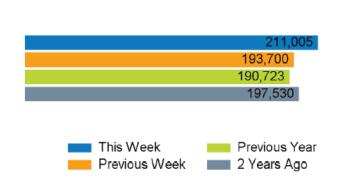

# **Weekly Footfall Counts**

|                | Year to date % |       | Year or | n year % | Week on week % |       |
|----------------|----------------|-------|---------|----------|----------------|-------|
|                | 2024           | 2023  | 2024    | 2023     | 2024           | 2023  |
| King's Road    | 1.3%           | -1.0% | 10.6%   | -3.4%    | 8.9%           | -1.4% |
| Greater London | 1.1%           | 14.5% | 8.5%    | -4.5%    | 3.2%           | -9.4% |
| UK             | -0.7%          | 8.3%  | 5.2%    | -5.0%    | 2.6%           | -8.9% |

Benchmark calculations (Year on Year and Week on Week) have been calculated using like for like data sets (only those counters available in both comparison periods) to ensure statistical accuracy

### Footfall Counts by week



#### Weather

|                  | Mon     | Tue            | Wed     | Thu | Fri            | Sat            | Sun    |
|------------------|---------|----------------|---------|-----|----------------|----------------|--------|
| This week        |         |                |         |     | - <u>;</u> Ċ;- | - <u>;</u> Ċ;- | $\Box$ |
|                  | 17°     | 17°            | 14°     | 19° | 21°            | 21°            | 21°    |
| Previous<br>week | <u></u> | •              |         | •   | •              | ď              |        |
|                  | 14°     | 15°            | 15°     | 16° | 17°            | 19°            | 19°    |
| Previous<br>year |         | - <u>;</u> ċ;- | <u></u> | •   | <u>_</u>       | •              | ď      |
|                  | 17°     | 16°