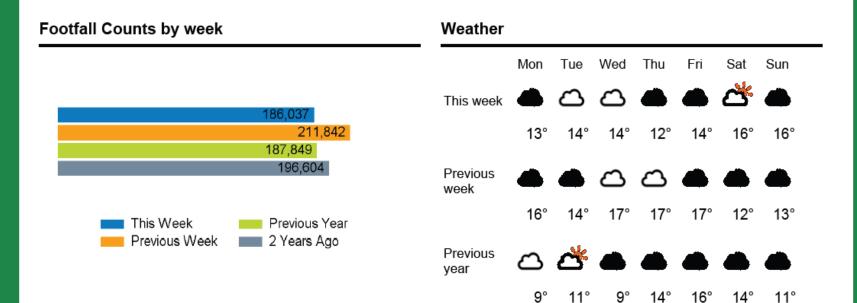

1 March 2024

Weekly Footfall Counts

|                | Year to date % |       | Year on year % |       | Week on week % |       |
|----------------|----------------|-------|----------------|-------|----------------|-------|
|                | 2024           | 2023  | 2024           | 2023  | 2024           | 2023  |
| King's Road    | 0.7%           | -1.0% | -1.0%          | -4.5% | -12.2%         | -3.2% |
| Greater London | 0.8%           | 15.7% | 4.8%           | 7.3%  | -2.8%          | -1.0% |
| UK             | -0.8%          | 8.9%  | 3.7%           | 3.4%  | 0.0%           | 0.5%  |

Benchmark calculations (Year on Year and Week on Week) have been calculated using like for like data sets (only those counters available in both comparison periods) to ensure statistical accuracy





King's Road Partnership

**FOOTFALL** Week 13, 25 March – 31 March 2024 Footfall Counts by day



## Footfall Counts by week



KING'S SROAD