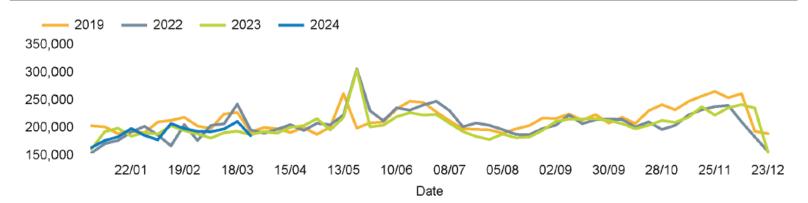

## **FOOTFALL** Week 13, 25 March – 31 March 2024

Weekly Footfall Counts

|                | Year to date % |       | Year on year % |       | Week on week % |       |
|----------------|----------------|-------|----------------|-------|----------------|-------|
|                | 2024           | 2023  | 2024           | 2023  | 2024           | 2023  |
| King's Road    | 0.7%           | -1.0% | -1.0%          | -4.5% | -12.2%         | -3.2% |
| Greater London | 0.8%           | 15.7% | 4.8%           | 7.3%  | -2.8%          | -1.0% |
| UK             | -0.8%          | 8.9%  | 3.7%           | 3.4%  | 0.0%           | 0.5%  |