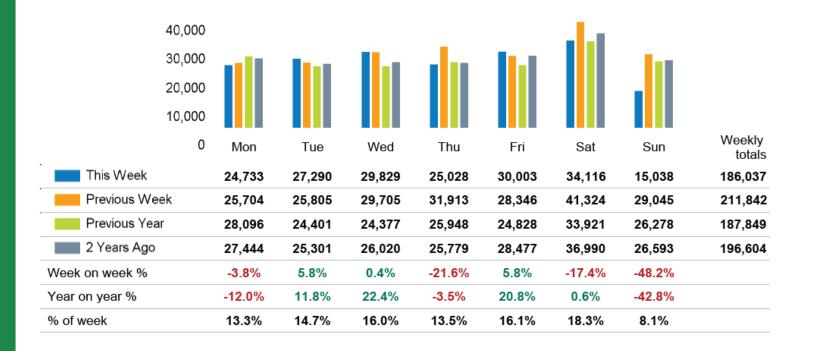

| Week on week % |       |
|----------------|----------------|-------|----------------|-------|----------------|-------|
|                | 2024           | 2023  | 2024           | 2023  | 2024           | 2023  |
| King's Road    | 0.7%           | -1.0% | -1.0%          | -4.5% | -12.2%         | -3.2% |
| Greater London | 0.8%           | 15.7% | 4.8%           | 7.3%  | -2.8%          | -1.0% |
| UK             | -0.8%          | 8.9%  | 3.7%           | 3.4%  | 0.0%           | 0.5%  |

Benchmark calculations (Year on Year and Week on Week) have been calculated using like for like data sets (only those counters available in both comparison periods) to ensure statistical accuracy





King's Road Partnership

**FOOTFALL** Week 13, 25 March – 31 March 2024 Footfall Counts by day



## Footfall Counts by week



KING'S SROAD