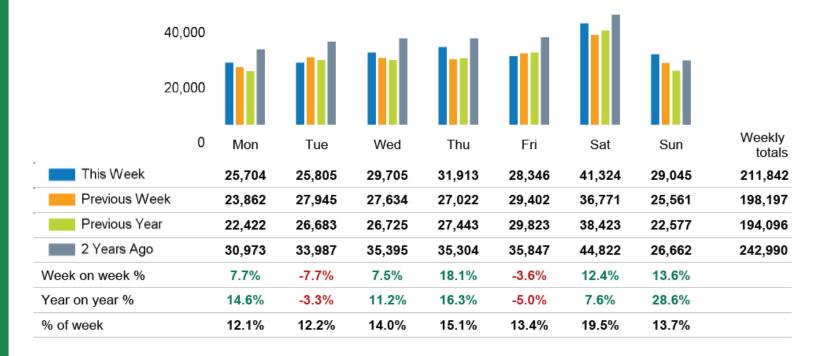

---------------|----------------|-------|----------------|--------|----------------|-------|
|                | 2024           | 2023  | 2024           | 2023   | 2024           | 2023  |
| King's Road    | 0.8%           | -0.7% | 9.1%           | -20.1% | 6.9%           | 1.3%  |
| Greater London | 0.5%           | 16.5% | 6.7%           | -5.2%  | 4.1%           | -1.3% |
| UK             | -1.1%          | 9.4%  | 4.1%           | -9.9%  | 2.9%           | -2.8% |

Benchmark calculations (Year on Year and Week on Week) have been calculated using like for like data sets (only those counters available in both comparison periods) to ensure statistical accuracy

#### Footfall Counts by week



#### Weather



## **FOOTFALL**

Week 12, 18 March – 24 March 2024



## Footfall Counts by day



## Footfall Counts by week