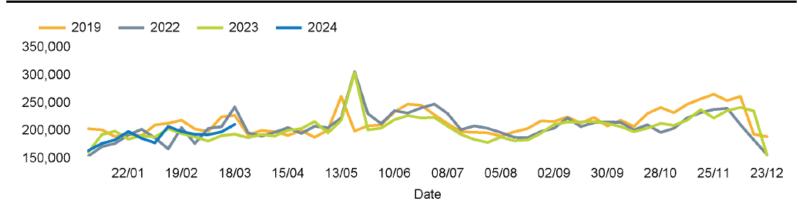

--|-------|----------------|--------|----------------|-------|
|                | 2024           | 2023  | 2024           | 2023   | 2024           | 2023  |
| King's Road    | 0.8%           | -0.7% | 9.1%           | -20.1% | 6.9%           | 1.3%  |
| Greater London | 0.5%           | 16.5% | 6.7%           | -5.2%  | 4.1%           | -1.3% |
| UK             | -1.1%          | 9.4%  | 4.1%           | -9.9%  | 2.9%           | -2.8% |

Benchmark calculations (Year on Year and Week on Week) have been calculated using like for like data sets (only those counters available in both comparison periods) to ensure statistical accuracy

#### Footfall Counts by week



#### Weather



## **FOOTFALL**

Week 12, 18 March – 24 March 2024



## Footfall Counts by day



## Footfall Counts by week