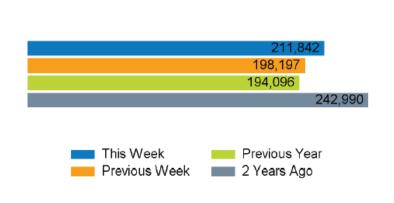

|                | Year to date % |       | Year on year % |        | Week on week % |       |
|----------------|----------------|-------|----------------|--------|----------------|-------|
|                | 2024           | 2023  | 2024           | 2023   | 2024           | 2023  |
| King's Road    | 0.8%           | -0.7% | 9.1%           | -20.1% | 6.9%           | 1.3%  |
| Greater London | 0.5%           | 16.5% | 6.7%           | -5.2%  | 4.1%           | -1.3% |
| UK             | -1.1%          | 9.4%  | 4.1%           | -9.9%  | 2.9%           | -2.8% |

Benchmark calculations (Year on Year and Week on Week) have been calculated using like for like data sets (only those counters available in both comparison periods) to ensure statistical accuracy

#### Footfall Counts by week



#### Weather



## **FOOTFALL**

Week 12, 18 March – 24 March 2024



## Footfall Counts by day



## Footfall Counts by week