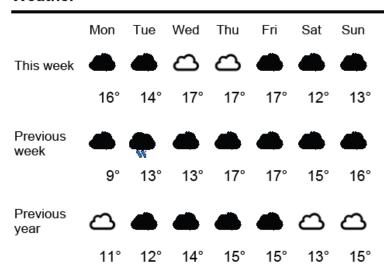

| Year to date % |       | Year on year % |        | Week on week % |       |
|----------------|----------------|-------|----------------|--------|----------------|-------|
|                | 2024           | 2023  | 2024           | 2023   | 2024           | 2023  |
| King's Road    | 0.8%           | -0.7% | 9.1%           | -20.1% | 6.9%           | 1.3%  |
| Greater London | 0.5%           | 16.5% | 6.7%           | -5.2%  | 4.1%           | -1.3% |
| UK             | -1.1%          | 9.4%  | 4.1%           | -9.9%  | 2.9%           | -2.8% |

Benchmark calculations (Year on Year and Week on Week) have been calculated using like for like data sets (only those counters available in both comparison periods) to ensure statistical accuracy

#### Footfall Counts by week



#### Weather



## **FOOTFALL**

Week 12, 18 March – 24 March 2024



## Footfall Counts by day



## Footfall Counts by week