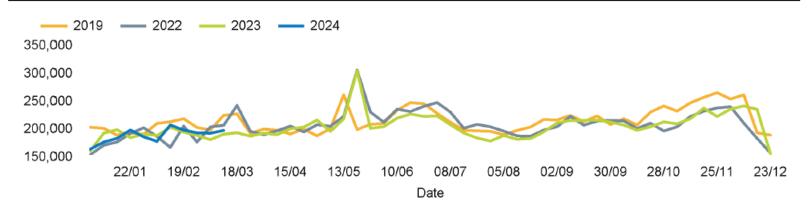

accuracy

## Footfall Counts by week



#### Weather

|                  | Mon | Tue | Wed            | Thu | Fri | Sat      | Sun |
|------------------|-----|-----|----------------|-----|-----|----------|-----|
| This week        |     | •   |                |     |     |          | •   |
|                  | 9°  | 13° | 13°            | 17° | 17° | 15°      | 16° |
| Previous<br>week |     |     |                | •   | ď   | <u>_</u> |     |
|                  | 12° | 12° | 11°            | 11° | 11° | 13°      | 13° |
| Previous<br>year | •   | •   | - <u>;</u> ċ;- | •   | •   | <u>_</u> | ජ්  |
|                  | 14° | 14° | 11°            | 9°  | 14° | 15°      | 14° |

## **FOOTFALL**

Week 11, 11 March – 17 March 2024



## Footfall Counts by day



### Footfall Counts by week