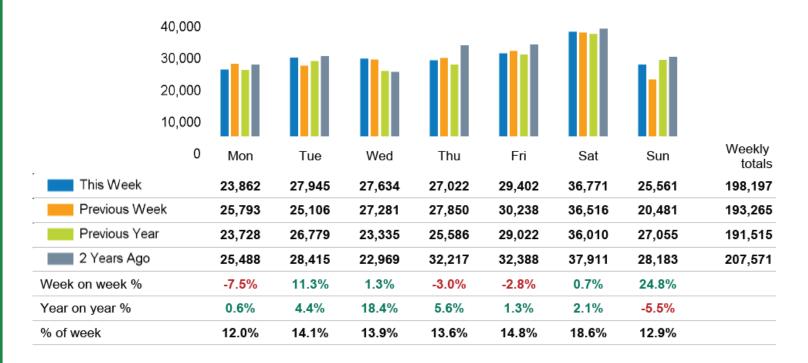

periods) to ensure statistical accuracy

## Footfall Counts by week



#### Weather

|                  | Mon | Tue | Wed            | Thu | Fri | Sat      | Sun |
|------------------|-----|-----|----------------|-----|-----|----------|-----|
| This week        |     | •   |                |     |     |          | •   |
|                  | 9°  | 13° | 13°            | 17° | 17° | 15°      | 16° |
| Previous<br>week |     |     |                | •   | ď   | <u>_</u> |     |
|                  | 12° | 12° | 11°            | 11° | 11° | 13°      | 13° |
| Previous<br>year | •   | •   | - <u>;</u> ċ;- | •   | •   | <u>_</u> | ජ්  |
|                  | 14° | 14° | 11°            | 9°  | 14° | 15°      | 14° |

## **FOOTFALL**

Week 11, 11 March – 17 March 2024



## Footfall Counts by day



### Footfall Counts by week