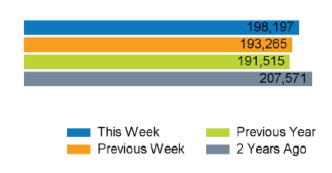

## **Weekly Footfall Counts**

|                | Year to date % |       | Year or | n year % | Week on week % |       |
|----------------|----------------|-------|---------|----------|----------------|-------|
|                | 2024           | 2023  | 2024    | 2023     | 2024           | 2023  |
| King's Road    | 0.0%           | 1.6%  | 3.5%    | -7.7%    | 2.6%           | 5.4%  |
| Greater London | -0.1%          | 19.1% | -0.5%   | 5.1%     | -2.1%          | 8.4%  |
| UK             | -1.6%          | 11.5% | -2.2%   | 0.8%     | -2.8%          | 10.9% |

Benchmark calculations (Year on Year and Week on Week) have been calculated using like for like data sets (only those counters available in both comparison periods) to ensure statistical accuracy

## Footfall Counts by week



#### Weather

|                  | Mon | Tue | Wed            | Thu | Fri | Sat      | Sun |
|------------------|-----|-----|----------------|-----|-----|----------|-----|
| This week        |     | •   |                |     |     |          | •   |
|                  | 9°  | 13° | 13°            | 17° | 17° | 15°      | 16° |
| Previous<br>week |     |     |                | •   | ď   | <u>_</u> |     |
|                  | 12° | 12° | 11°            | 11° | 11° | 13°      | 13° |
| Previous<br>year | •   | •   | - <u>;</u> ċ;- | •   | •   | <u>_</u> | ජ්  |
|                  | 14° | 14° | 11°            | 9°  | 14° | 15°      | 14° |

## **FOOTFALL**

Week 11, 11 March – 17 March 2024



## Footfall Counts by day



### Footfall Counts by week