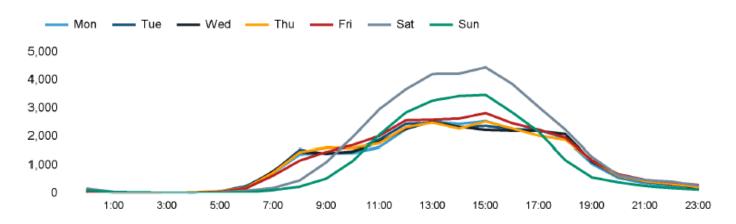

#### Footfall Counts by hour

The figures shown below are calculated using a weekly average