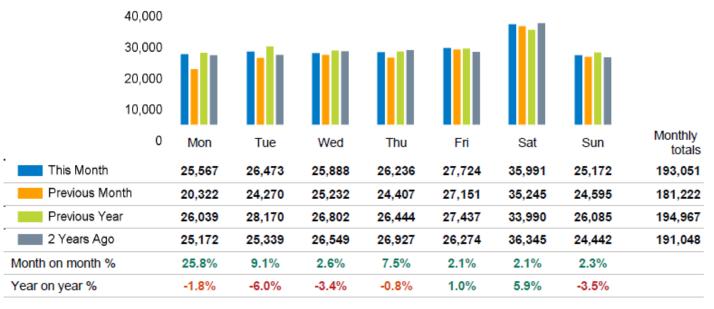

#### Footfall Counts by day

The figures shown below are calculated using weekly averages.