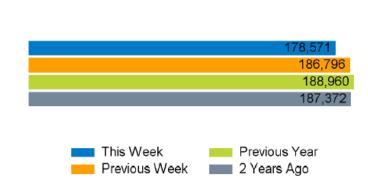

Counts**

|                | Year to date % |       | Year on year % |       | Week on week % |       |
|----------------|----------------|-------|----------------|-------|----------------|-------|
|                | 2024           | 2023  | 2024           | 2023  | 2024           | 2023  |
| King's Road    | -2.7%          | 3.1%  | -5.5%          | 0.8%  | -4.4%          | -1.4% |
| Greater London | -1.0%          | 25.0% | -4.5%          | 20.9% | -1.6%          | 2.3%  |
| UK             | -3.3%          | 15.1% | -6.3%          | 13.5% | -2.1%          | 1.4%  |

Benchmark calculations (Year on Year and Week on Week) have been calculated using like for like data sets (only those counters available in both comparison periods) to ensure statistical accuracy

## Footfall Counts by week



#### Weather



# **FOOTFALL**

Week 6, 05 February – 11 February 2024



# Footfall Counts by day



## Footfall Counts by week