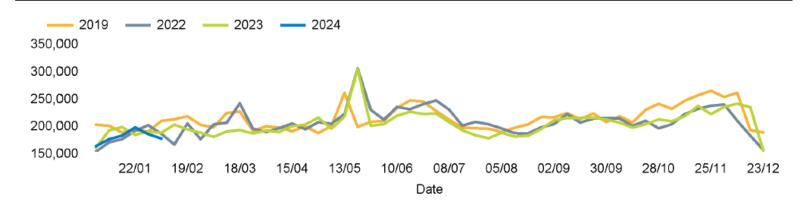

------|-------|----------------|-------|----------------|-------|
|                | 2024           | 2023  | 2024           | 2023  | 2024           | 2023  |
| King's Road    | -2.7%          | 3.1%  | -5.5%          | 0.8%  | -4.4%          | -1.4% |
| Greater London | -1.0%          | 25.0% | -4.5%          | 20.9% | -1.6%          | 2.3%  |
| UK             | -3.3%          | 15.1% | -6.3%          | 13.5% | -2.1%          | 1.4%  |

Benchmark calculations (Year on Year and Week on Week) have been calculated using like for like data sets (only those counters available in both comparison periods) to ensure statistical accuracy

## Footfall Counts by week



#### Weather



# **FOOTFALL**

Week 6, 05 February – 11 February 2024



# Footfall Counts by day



## Footfall Counts by week