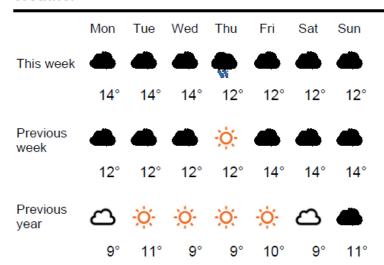

| Year to date % |       | Year on year % |       | Week on week % |       |
|----------------|----------------|-------|----------------|-------|----------------|-------|
|                | 2024           | 2023  | 2024           | 2023  | 2024           | 2023  |
| King's Road    | -2.7%          | 3.1%  | -5.5%          | 0.8%  | -4.4%          | -1.4% |
| Greater London | -1.0%          | 25.0% | -4.5%          | 20.9% | -1.6%          | 2.3%  |
| UK             | -3.3%          | 15.1% | -6.3%          | 13.5% | -2.1%          | 1.4%  |

Benchmark calculations (Year on Year and Week on Week) have been calculated using like for like data sets (only those counters available in both comparison periods) to ensure statistical accuracy

## Footfall Counts by week



#### Weather



# **FOOTFALL**

Week 6, 05 February – 11 February 2024



# Footfall Counts by day



## Footfall Counts by week