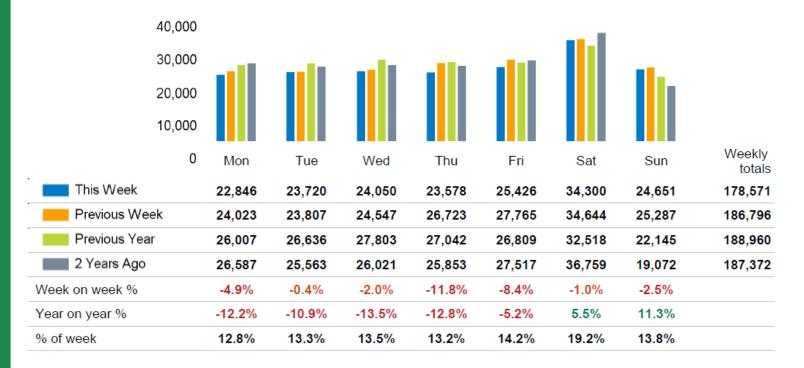

|
|----------------|----------------|-------|----------------|-------|----------------|-------|
|                | 2024           | 2023  | 2024           | 2023  | 2024           | 2023  |
| King's Road    | -2.7%          | 3.1%  | -5.5%          | 0.8%  | -4.4%          | -1.4% |
| Greater London | -1.0%          | 25.0% | -4.5%          | 20.9% | -1.6%          | 2.3%  |
| UK             | -3.3%          | 15.1% | -6.3%          | 13.5% | -2.1%          | 1.4%  |

Benchmark calculations (Year on Year and Week on Week) have been calculated using like for like data sets (only those counters available in both comparison periods) to ensure statistical accuracy

## Footfall Counts by week



#### Weather



# **FOOTFALL**

Week 6, 05 February – 11 February 2024



# Footfall Counts by day



## Footfall Counts by week