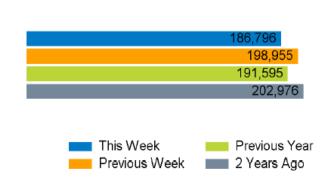

all Counts**

|                | Year to date % |       | Year on year % |       | Week on week % |      |
|----------------|----------------|-------|----------------|-------|----------------|------|
|                | 2024           | 2023  | 2024           | 2023  | 2024           | 2023 |
| King's Road    | -2.1%          | 3.5%  | -2.5%          | -5.6% | -6.1%          | 3.4% |
| Greater London | -0.1%          | 26.0% | -1.0%          | 19.4% | -0.8%          | 1.8% |
| UK             | -2.5%          | 15.5% | -3.0%          | 15.3% | 1.6%           | 2.2% |

Benchmark calculations (Year on Year and Week on Week) have been calculated using like for like data sets (only those counters available in both comparison periods) to ensure statistical accuracy

#### Footfall Counts by week



#### Weather



## **FOOTFALL**

Week 5, 29 January – 04 February 2024



#### Footfall Counts by day



#### Footfall Counts by week