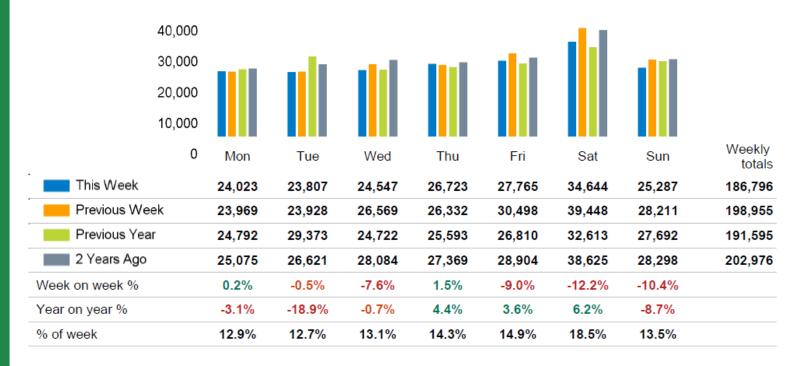

|
|----------------|----------------|-------|----------------|-------|----------------|------|
|                | 2024           | 2023  | 2024           | 2023  | 2024           | 2023 |
| King's Road    | -2.1%          | 3.5%  | -2.5%          | -5.6% | -6.1%          | 3.4% |
| Greater London | -0.1%          | 26.0% | -1.0%          | 19.4% | -0.8%          | 1.8% |
| UK             | -2.5%          | 15.5% | -3.0%          | 15.3% | 1.6%           | 2.2% |

Benchmark calculations (Year on Year and Week on Week) have been calculated using like for like data sets (only those counters available in both comparison periods) to ensure statistical accuracy

#### Footfall Counts by week



#### Weather



## **FOOTFALL**

Week 5, 29 January – 04 February 2024



#### Footfall Counts by day



#### Footfall Counts by week