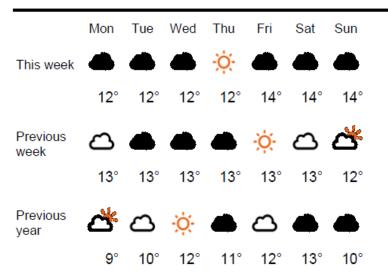

| Year to date % |       | Year on year % |       | Week on week % |      |
|----------------|----------------|-------|----------------|-------|----------------|------|
|                | 2024           | 2023  | 2024           | 2023  | 2024           | 2023 |
| King's Road    | -2.1%          | 3.5%  | -2.5%          | -5.6% | -6.1%          | 3.4% |
| Greater London | -0.1%          | 26.0% | -1.0%          | 19.4% | -0.8%          | 1.8% |
| UK             | -2.5%          | 15.5% | -3.0%          | 15.3% | 1.6%           | 2.2% |

Benchmark calculations (Year on Year and Week on Week) have been calculated using like for like data sets (only those counters available in both comparison periods) to ensure statistical accuracy

#### Footfall Counts by week



#### Weather



## **FOOTFALL**

Week 5, 29 January – 04 February 2024



#### Footfall Counts by day



#### Footfall Counts by week