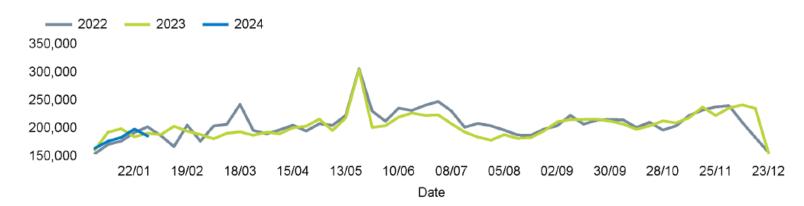

----|-------|----------------|-------|----------------|------|
|                | 2024           | 2023  | 2024           | 2023  | 2024           | 2023 |
| King's Road    | -2.1%          | 3.5%  | -2.5%          | -5.6% | -6.1%          | 3.4% |
| Greater London | -0.1%          | 26.0% | -1.0%          | 19.4% | -0.8%          | 1.8% |
| UK             | -2.5%          | 15.5% | -3.0%          | 15.3% | 1.6%           | 2.2% |

Benchmark calculations (Year on Year and Week on Week) have been calculated using like for like data sets (only those counters available in both comparison periods) to ensure statistical accuracy

#### Footfall Counts by week



#### Weather



## **FOOTFALL**

Week 5, 29 January – 04 February 2024



#### Footfall Counts by day



#### Footfall Counts by week