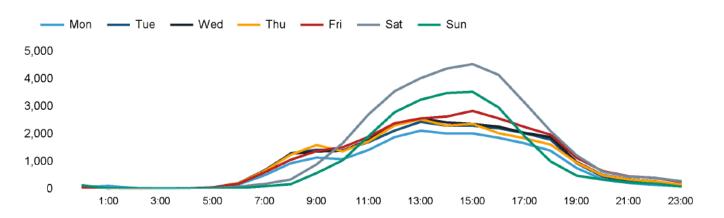

## Footfall Counts by hour

The figures shown below are calculated using a weekly average