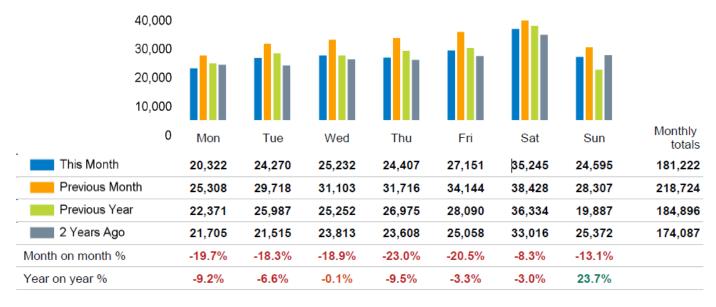

## Footfall Counts by day

The figures shown below are calculated using weekly averages.