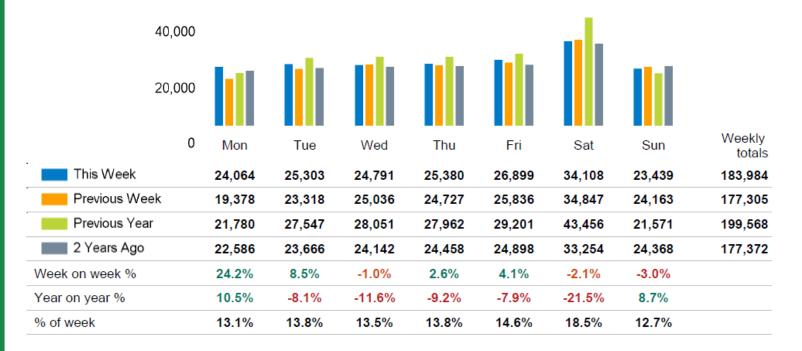

;</u> Ċ-  | - <u>;</u> Ċ;- | $\Box$ |                |
|                  | 6°             | 5°             | 5°             | 3°             | 6°             | 6°     | 13°            |
| Previous<br>week | •              |                | -; <b>ċ</b> ;- | •              | •              | •      | •              |
|                  | 5°             | 5°             | 6°             | 6°             | 6°             | 6°     | 6°             |
| Previous<br>year | •              | ජ්             | -; <b>ċ</b> ;- | -; <b>ċ</b> ;- | -; <b>ċ</b> ;- | ď      | -; <b>ċ</b> ;- |
|                  | 8°             | 5°             | 2°             | 5°             | 5°             | 6°     | 6°             |

## **FOOTFALL**

Week 3, 15 January – 21 January 2024



## Footfall Counts by day



### Footfall Counts by week