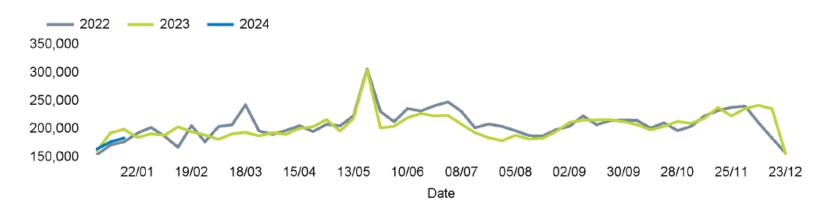

Box$ |                |
|                  | 6°             | 5°             | 5°             | 3°             | 6°             | 6°     | 13°            |
| Previous<br>week | •              |                | -; <b>ċ</b> ;- | •              | •              | •      | •              |
|                  | 5°             | 5°             | 6°             | 6°             | 6°             | 6°     | 6°             |
| Previous<br>year | •              | ජ්             | -; <b>ċ</b> ;- | -; <b>ċ</b> ;- | -; <b>ċ</b> ;- | ď      | -; <b>ċ</b> ;- |
|                  | 8°             | 5°             | 2°             | 5°             | 5°             | 6°     | 6°             |

## **FOOTFALL**

Week 3, 15 January – 21 January 2024



## Footfall Counts by day



### Footfall Counts by week