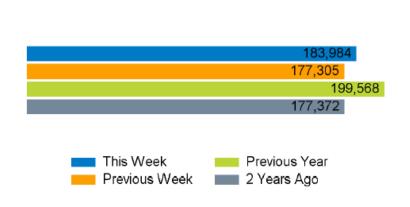

## **Weekly Footfall Counts**

|                | Year to date % |       | Year o | n year % | Week on week % |      |
|----------------|----------------|-------|--------|----------|----------------|------|
|                | 2024           | 2023  | 2024   | 2023     | 2024           | 2023 |
| King's Road    | -5.1%          | 10.1% | -7.8%  | 12.5%    | 3.8%           | 3.3% |
| Greater London | -0.3%          | 28.5% | -2.6%  | 27.4%    | 5.9%           | 4.1% |
| UK             | -2.4%          | 16.0% | -5.1%  | 14.3%    | 0.8%           | 3.9% |