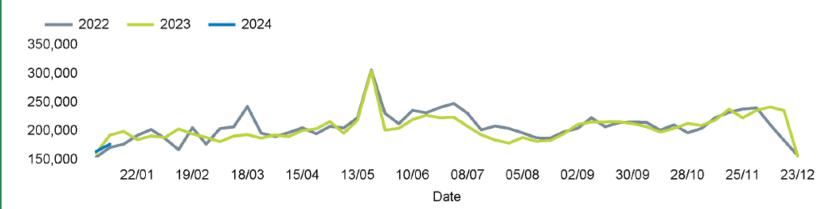

--------|-------|----------------|-------|----------------|-------|
|                | 2024           | 2023  | 2024           | 2023  | 2024           | 2023  |
| King's Road    | -3.6%          | 8.8%  | -8.2%          | 12.6% | 7.7%           | 19.5% |
| Greater London | 0.9%           | 29.1% | -5.3%          | 28.0% | -4.5%          | 6.5%  |
| UK             | -0.9%          | 16.9% | -2.4%          | 14.3% | 0.9%           | 3.3%  |

Benchmark calculations (Year on Year and Week on Week) have been calculated using like for like data sets (only those counters available in both comparison periods) to ensure statistical accuracy

## Footfall Counts by week



#### Weather



# **FOOTFALL**

Week 2, 08 January – 14 January 2024



## Footfall Counts by day



# Footfall Counts by week