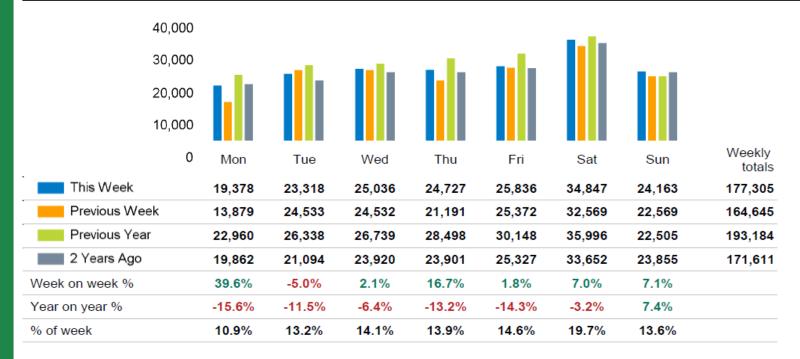

|
|----------------|----------------|-------|----------------|-------|----------------|-------|
|                | 2024           | 2023  | 2024           | 2023  | 2024           | 2023  |
| King's Road    | -3.6%          | 8.8%  | -8.2%          | 12.6% | 7.7%           | 19.5% |
| Greater London | 0.9%           | 29.1% | -5.3%          | 28.0% | -4.5%          | 6.5%  |
| UK             | -0.9%          | 16.9% | -2.4%          | 14.3% | 0.9%           | 3.3%  |

Benchmark calculations (Year on Year and Week on Week) have been calculated using like for like data sets (only those counters available in both comparison periods) to ensure statistical accuracy

## Footfall Counts by week



#### Weather



# **FOOTFALL**

Week 2, 08 January – 14 January 2024



## Footfall Counts by day



# Footfall Counts by week