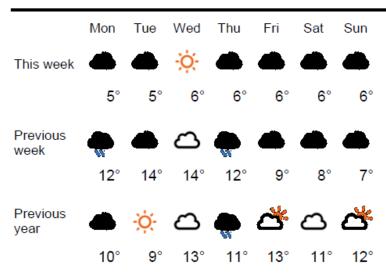

| Year to date % |       | Year on year % |       | Week on week % |       |
|----------------|----------------|-------|----------------|-------|----------------|-------|
|                | 2024           | 2023  | 2024           | 2023  | 2024           | 2023  |
| King's Road    | -3.6%          | 8.8%  | -8.2%          | 12.6% | 7.7%           | 19.5% |
| Greater London | 0.9%           | 29.1% | -5.3%          | 28.0% | -4.5%          | 6.5%  |
| UK             | -0.9%          | 16.9% | -2.4%          | 14.3% | 0.9%           | 3.3%  |

Benchmark calculations (Year on Year and Week on Week) have been calculated using like for like data sets (only those counters available in both comparison periods) to ensure statistical accuracy

## Footfall Counts by week



#### Weather



# **FOOTFALL**

Week 2, 08 January – 14 January 2024



## Footfall Counts by day



# Footfall Counts by week