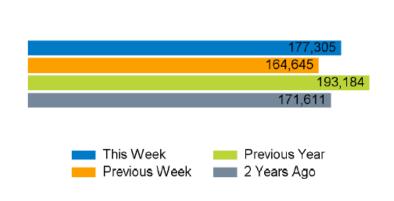

Counts**

|                | Year to date % |       | Year on year % |       | Week on week % |       |
|----------------|----------------|-------|----------------|-------|----------------|-------|
|                | 2024           | 2023  | 2024           | 2023  | 2024           | 2023  |
| King's Road    | -3.6%          | 8.8%  | -8.2%          | 12.6% | 7.7%           | 19.5% |
| Greater London | 0.9%           | 29.1% | -5.3%          | 28.0% | -4.5%          | 6.5%  |
| UK             | -0.9%          | 16.9% | -2.4%          | 14.3% | 0.9%           | 3.3%  |

Benchmark calculations (Year on Year and Week on Week) have been calculated using like for like data sets (only those counters available in both comparison periods) to ensure statistical accuracy

## Footfall Counts by week



#### Weather



# **FOOTFALL**

Week 2, 08 January – 14 January 2024



## Footfall Counts by day



# Footfall Counts by week