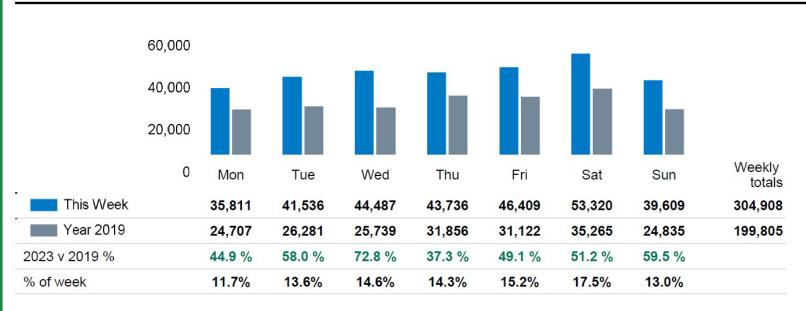

anniversary of Lockdown 1 (23rd March 2021), it is important to add a further annual comparison of 2022 versus 2019 in order to provide a comparison to the last normal trading year. This is provided in the section **below** and shows your current performance in 2022 against the similar time period in 2019

#### Headlines

| - 36           |                |                |
|----------------|----------------|----------------|
|                | Year to date % | Year on year % |
|                | 2023 Vs 2019   | 2023 Vs 2019   |
| King's Road    | -2.9 %         | 52.6 %         |
| Greater London | -15.4 %        | -10.8 %        |
| UK             | -15.5 %        | -10.4 %        |
|                |                |                |

King's Road is compared to the high street index.



## Footfall by day