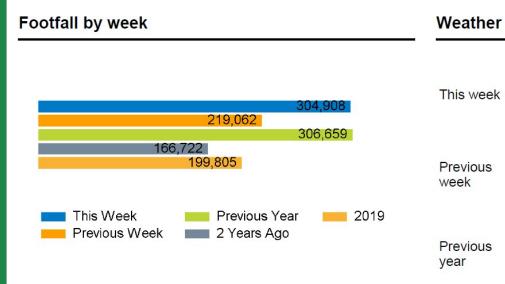

### Weekly Footfall

|                | Year to date % |        | Year on year % |       | Week on week % |       |
|----------------|----------------|--------|----------------|-------|----------------|-------|
|                | 2023           | 2022   | 2023           | 2022  | 2023           | 2022  |
| King's Road    | -0.8%          | 81.9%  | -0.6%          | 83.9% | 39.2%          | 37.2% |
| Greater London | 12.6%          | 106.2% | 9.1%           | 41.1% | 1.4%           | 1.5%  |
| UK             | 7.1%           | 82.7%  | 8.6%           | 18.6% | 4.3%           | 1.3%  |