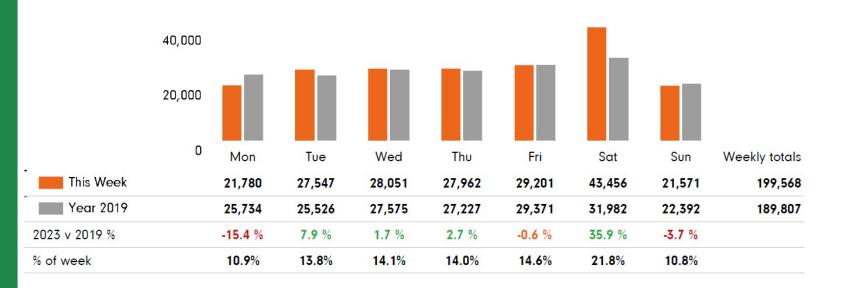

## **FOOTFALL** Week 3, 16 Jan – 22 Jan 2023

### 2019 comparison for King's Road

The impact of Covid-19 on footfall means that subsequent to the anniversary of Lockdown 1 (23rd March 2021), it is important to add a further annual comparison of 2022 versus 2019 in order to provide a comparison to the last normal trading year. This is provided in the section **below** and shows your current performance in 2022 against the similar time period in 2019

#### Footfall by day